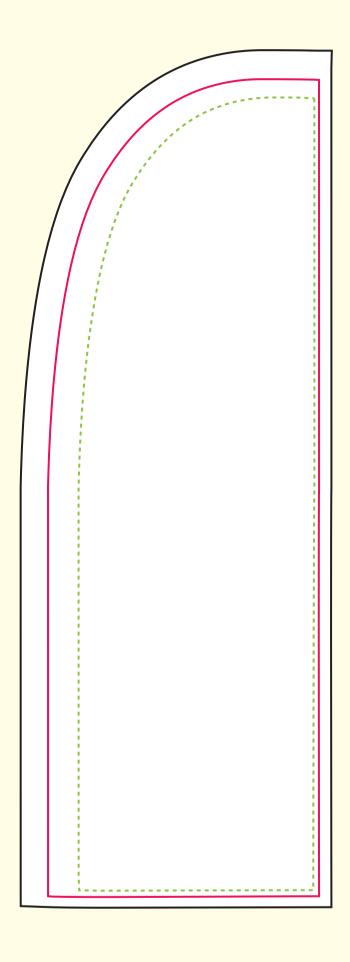

- 1 Create artwork in CMYK, any RGB or Pantone colours will be converted to CMYK.
- 2 Keep critical artwork (images, logos, copy or text) within the 'safe area'.
- Ensure your background extends to the outer edge of the 'bleed area' (Black solid line / stroke).
- All linked images must be embedded in to the document or supplied in a separate folder.
- Artwork and linked images must be a minimum resolution of 300dpi for a good end print.
- All fonts must be converted to outlines or supplied in a separate folder.
- 7 Any Pantone colours will be matched to as close as possible but we cannot guarantee an exact match.
- Save your artwork as PDF, EPS, AI or JPG.
- Bleed Size 823mm x 2268mm (background colour or image needs to bleed in to this area)
- Actual Size of Flag 717mm x 2163mm
- Safe Area / Stitching Line, Do not put any important text or images over this line.