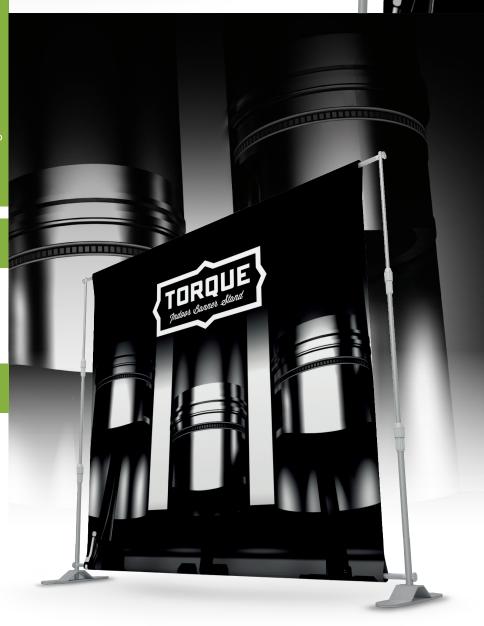

## A cost-effective free-standing display

A superb and more cost-effective alternative to a Pop-Up Exhibition Display. The Torque stand will enable you to have a free standing graphic up to 2400mm wide and 2400mm tall.

- Includes 2400mm × 2400mm bespoke-printed graphic on 440gsm PVC
- Can be supplied with graphic at any size up to 2400mm × 2400mm (please specify if a smaller size is required)
- Graphic supplied with 40mm diameter pole pockets along top and bottom edges
- Telescopic poles for adjustable height and width
- · Quick and easy to assemble
- Carry bag for convenient transportation