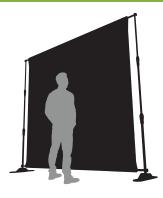

## A cost-effective free-standing display

A superb and more cost-effective alternative to a Pop-Up Exhibition Display. The Torque stand will enable you to have a free standing graphic up to 2400mm wide and 2400mm tall.

- Includes 2400mm × 2400mm bespoke-printed graphic on 440gsm PVC
- Can be supplied with graphic at any size up to 2400mm × 2400mm (please specify if a smaller size is required)
- Graphic supplied with 40mm diameter pole pockets along top and bottom edges
- Telescopic poles for adjustable height and width
- · Quick and easy to assemble
- Carry bag for convenient transportation