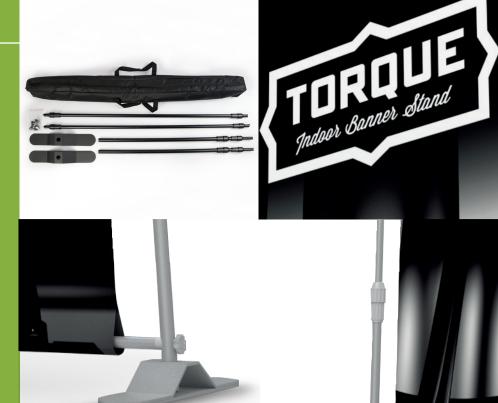

- Includes 2400mm × 2400mm bespoke-printed graphic on 440gsm PVC
- Can be supplied with graphic at any size up to 2400mm × 2400mm (please specify if a smaller size is required)
- Graphic supplied with 40mm diameter pole pockets along top and bottom edges
- Telescopic poles for adjustable height and width
- · Quick and easy to assemble
- Carry bag for convenient transportation

## **Specification**

| Name | Torque |
|------|--------|
|      |        |

Overall Width Adjustable: 1400mm - 2500mm

Overall Height Adjustable: 1400mm - 2500mm

Weight 7kg