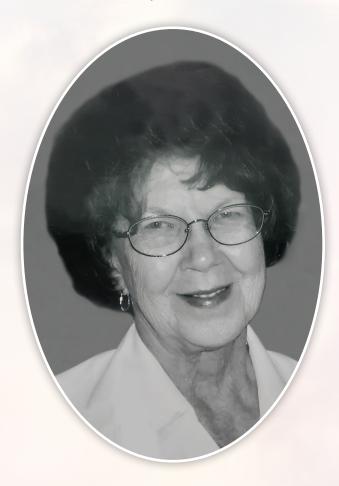

# In Loving Memony Of Manjonie Bunn

April 15, 1932 - November 6, 2022

### MARJORIE FORBUSH EGBERT BURR

April 15, 1932 Richfield, Utah

November 6, 2022 Logan, Utah

MARRIED: Boyd Egbert on August 31, 1957, in Sigurd, Utah; he preceded her in death May 7, 1979

MARRIED: Bruce Burr on February 13, 1993, in West Valley City, Utah; he preceded her in death on April 4, 2007