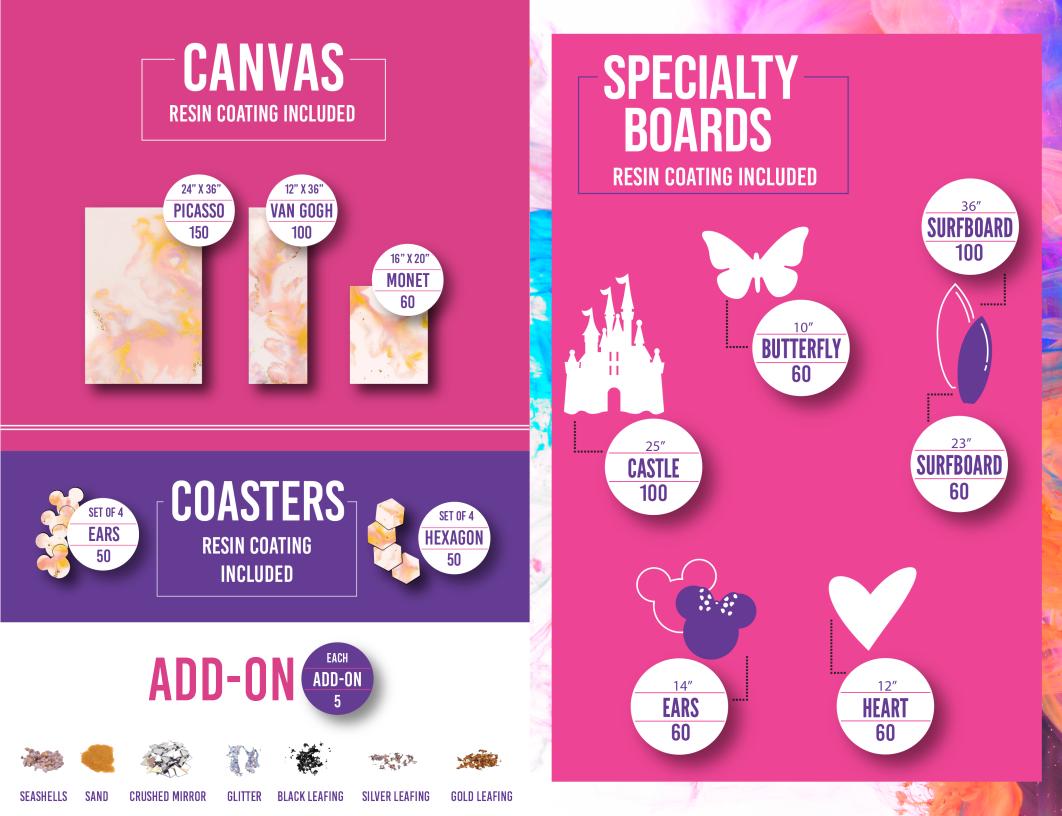

**AVAILABLE FEBRUARY 1ST** 

+ GOLD/SILVER/BLACK HANDLES INCLUDED

LAZY SUSANS **RESIN COATING** + SPINNER INCLUDED

12"X 32'

120

-SNOOPY-**RESIN COATING INCLUDED** 

> 10" **SNOOPY** 120