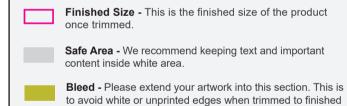

## **Mouse Mat**

Landscape / 248 x 190mm

How to set and supply your artwork correctly



size.

- 1. Select: Layers Tool: ♦ (F7) > Select: Artwork (place here) layer. Create/Add your design to the Artwork layer.
- 2. Once your design is complete, please remove the *Guide* layer. Failure to remove will result in the guide layer printing over your artwork design.
- 3. Export to: Adobe PDF (Print) (PC: ctrl+ E / Mac: cmd+E).



## For more information:

Please download our Product Guide from our product page.

- Accepted format: Adobe PDF (Print). Ideally: PDF/X-1a: 2001 (one file)
- Colour: CMYK (RGB and Pantones will be converted)
- Fonts: Embedded or converted to outlines
- Image Resolution: 300dpi to 450dpi
- Crop marks: Include (offset 10mm)