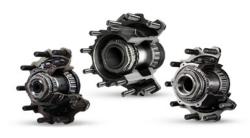

#### **Legacy Silver Highback Black Duraleather** SET/188900MW61 S725.00\*

Legacy Silver Highback **Gray Duraleather** SET/188900MW65 S725.00\*

\*\$25 Truck Bucks discount

16.5 x 7 Eaton \$51.95

Stemco Trifecta **Drive Axle Hub** STM/453-0223 S295.00