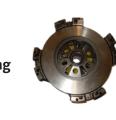

# **Alliance Clutch Assembly**

15 1/2 x 2 Easy Effort Clutch 1700 Ft. lbs. ABP/N25-208925-82

Clutch 1700 ft. lbs.

ABP/N25-209701-82

\$**5**95.00\*

**\$525.00**\* 15 1/2 x 2 Self-Adjusting

Clutch 2050 Ft. lbs. ABP/N25-208925-25 S595.00\* 15 1/2 x 2 Self-Adjusting

15 1/2 x 2 Easy Effort

Clutch 2050 Ft. lbs. ABP/N25-209701-25

**150 Amp Alternator** 

DD15-DD16 Starter

S745.00\*

Pad Mount

DR/8600889

S145.95\*