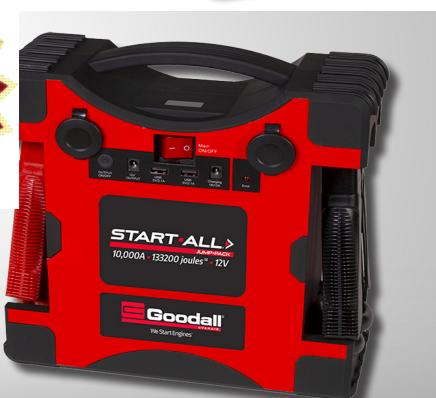

# 10,000A 12 V #VAP JP-12-10000 Instantly Jump-Start Your Heavy Duty Diesel Equipment

Built to last, the 10,000A, 12V Start•All<sup>®</sup> Jump•Pack starts the toughest semitruck batteries on demand. The Jump•Pack is equipped with proprietary "Hyperboost" technology, which provides an instantaneous energy transfer to the battery the moment the cables are properly connected,