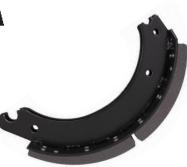

FREIGHTLINER

N

16.5 x 7 Eaton SIL/WK4709ES2-23KSB S71.95

TER

y. Actual parts may vary.

Wisdom Brake Drum or **Alliance Brake Drum** WIS/39BD22BW