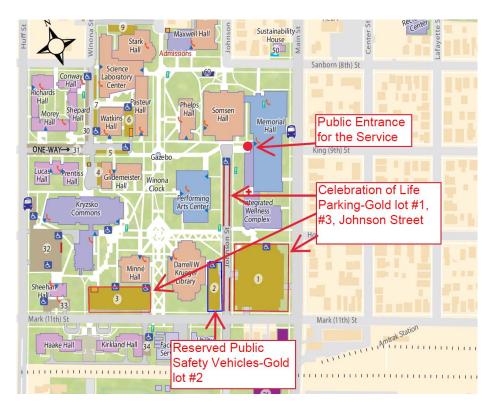

## **Press Release**

Madeline Kingsbury Memorial Service

We are sharing this information on behalf of Madeline Kingsbury's family. Madeline's memorial service will be June 25<sup>th</sup> at 1:00pm at Winona State University's McCowan Gym. The service is open to the public. The doors to McGowan Gym will open at noon. The service will also be live streamed for those who are unable to attend in person.

There will be a media area outside the service. The location will be, on Johnson St near the entrance to McCowan Gym. Madeline's family and Law Enforcement will not be making a statement or granting interviews.