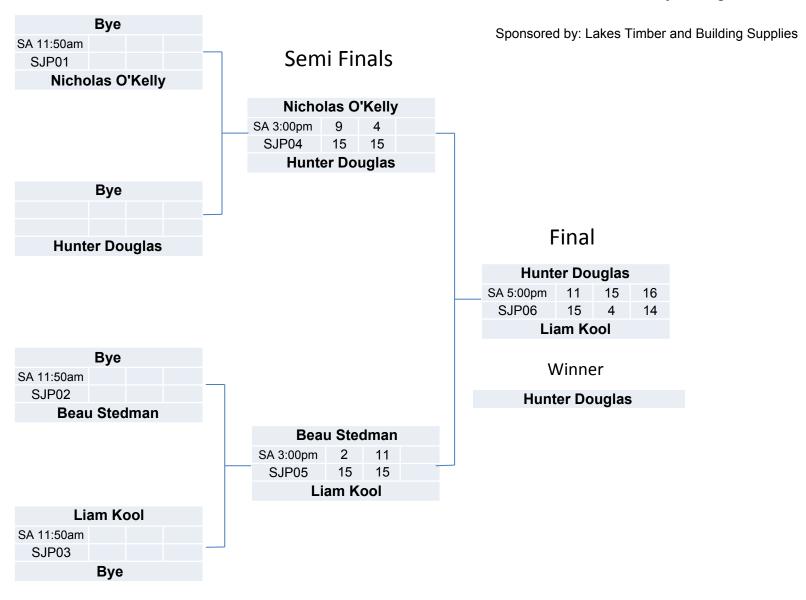

|    | 21 | 21 | 21 | 21 | 2/0   | 1st      |
| • | Beilliua Biru  |    |    | 13 | 19 | 17 | 16 | 2/0   | 131      |
| 2 | Daiga Bahinaan | 13 | 19 |    |    | 21 | 21 | 1/1   | 2nd      |
| 2 | Paige Robinson | 21 | 21 |    |    | 19 | 18 | 1/ 1  | ZIIU     |
|   | Haww. Kaal     | 17 | 16 | 19 | 18 |    |    | 0/2   | 3rd      |
| 3 | Harry Kool     | 21 | 21 | 21 | 21 |    |    | UI Z  | Siu      |

| FR 6:30pm  | Belinda Bird   | 21 | 21 |  |
|------------|----------------|----|----|--|
| SF01       | Paige Robinson | 13 | 19 |  |
| SA 12:30pm | Belinda Bird   | 21 | 21 |  |
| SF02       | Harry Kool     | 17 | 16 |  |
| SA 4:20pm  | Paige Robinson | 21 | 21 |  |
| SF03       | Harry Kool     | 19 | 18 |  |

Winner: Belinda Bird



## **Quarter Finals**

## Junior Boys Singles Plate



| Junior Girls Singles | Junior | Girls | Sing | les |
|----------------------|--------|-------|------|-----|
|----------------------|--------|-------|------|-----|

Sponsored by: Lakes Entrance Carpet Court

| Winner:   | Amelia Brigden |
|-----------|----------------|
| _         |                |
| Runnerup: | Emily Kool     |

| Player                    |    | 1  |  |    | 2  |    |    | 3  |    |    | 4  |    | 5  | Total | Position |
|---------------------------|----|----|--|----|----|----|----|----|----|----|----|----|----|-------|----------|
| 1. Remy Stephenson        |    |    |  |    | 17 |    |    | 17 |    |    | 2  | 21 |    | 1/3   | 4th      |
|                           |    |    |  | 21 | 21 |    | 21 | 21 |    | 21 | 21 | 2  | 0  |       |          |
| 2. Emily Kool