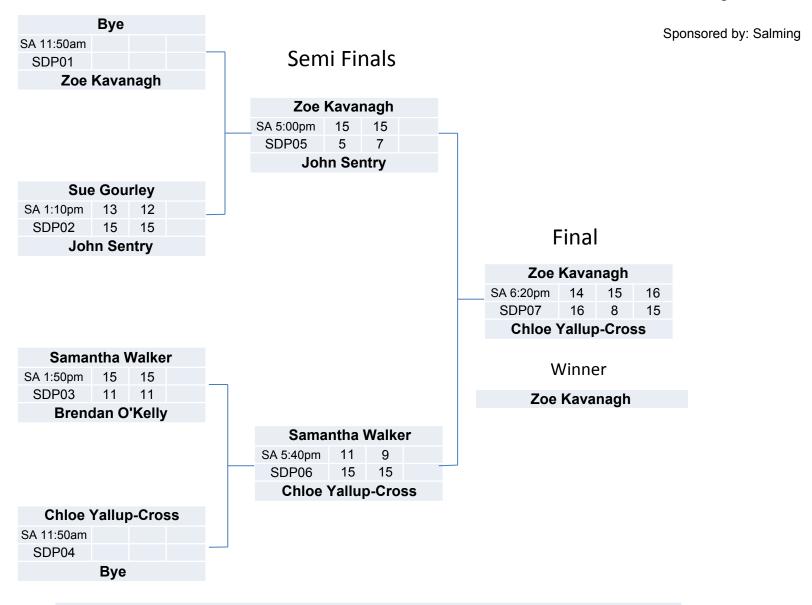

## D Grade Singles Plate

Knockout - Each match is best of 3 games to 15 points, if score is 14 all, play to 16.

Quarter Finals E Grade Singles