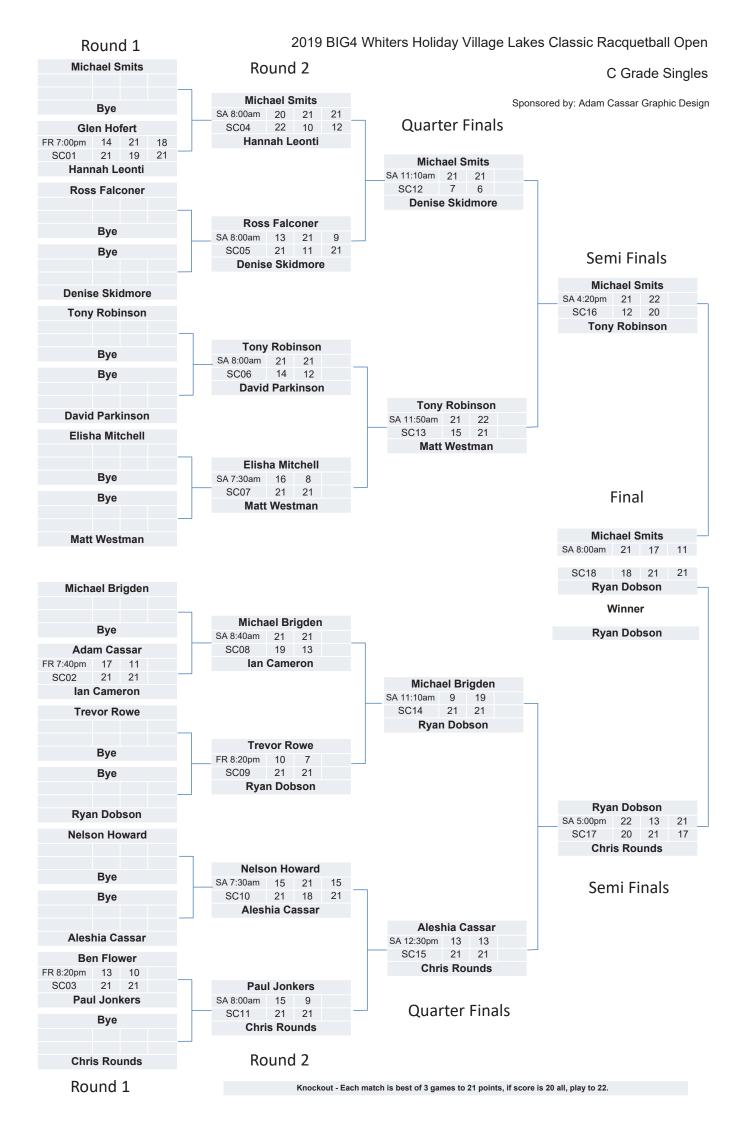

## **Quarter Finals**

## Mens Open Singles

Knockout - Each match is best of 3 games to 21 points, if score is 20 all, play to 22.