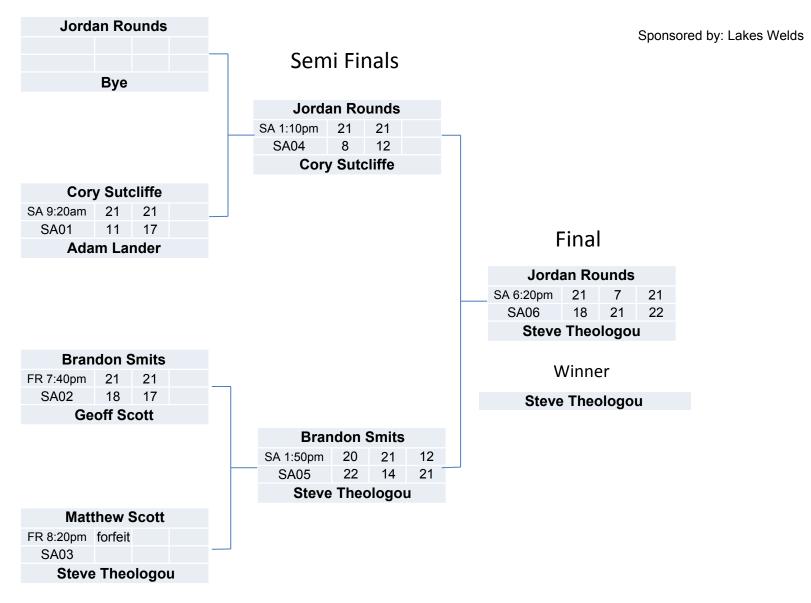

0am | Corinne Yallup-Cross | 14 | 10 |    |
| SW02       | Judy Kool            | 21 | 21 |    |
|            | <u>-</u>             |    |    |    |
| SA 1:50pm  | Sue Dunlop           | 16 | 22 | 21 |
| SW03       | Corinne Yallup-Cross | 21 | 20 | 15 |
|            |                      |    |    |    |
| SA 2:30pm  | Aeron Skidmore       | 6  | 2  |    |
| SW04       | Judy Kool            | 21 | 21 |    |
|            |                      |    |    |    |
| SA 5:40pm  | Sue Dunlop           | 4  | 10 |    |
| SW05       | Judy Kool            | 21 | 21 |    |
|            | -                    |    |    |    |
| SA 6:20pm  | Aeron Skidmore       | 12 | 10 |    |
| SW06       | Corinne Yallup-Cross | 21 | 21 |    |

Winner: Judy Kool

Runner-up: Sue Dunlop

Quarter Finals A Grade



### A Grade Plate

Semi Finals

Sponsored by: Lakes Welds



## **B** Grade Singles

Sponsored by: Coated In Style

|   | Player          |    | 1  |    | 2  |    | 3  | Total | Position |
|---|-----------------|----|----|----|----|----|----|-------|----------|
| 1 | Dean Jakobi     |    |    | 21 | 21 | 21 | 21 | 2/0   | 1st      |
| • | Deall Jakobi    |    |    | 8  | 13 | 10 | 5  | 2/0   | 131      |
| 2 | Daniel Stedman  | 8  | 13 |    |    | 15 | 20 | 0/2   | 3rd      |
| 2 | Daniei Stedinan | 21 | 21 |    |    | 21 | 22 | UIZ   | Jiu      |
| • | Anthony Dovton  | 10 | 5  | 21 | 22 |    |    | 1/1   | 2nd      |
| 3 | Anthony Baxter  | 21 | 21 | 15 | 20 |    |    | 1/ 1  | 2nd      |

| SA 8:40am  | Dean Jakobi    | 21 | 21 |  |
|------------|----------------|----|----|--|
| SB01