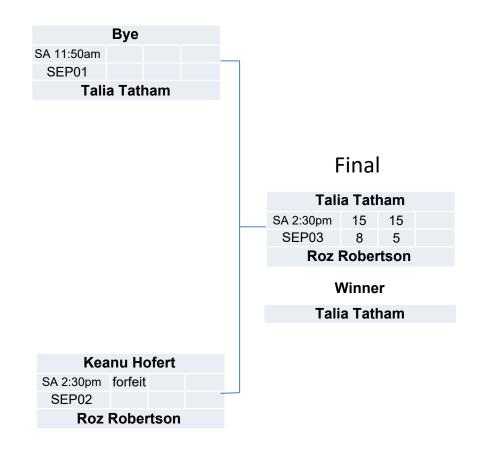

| 1/ 1  | 2nd      |

| SA 8:40am  | Dean Jakobi    | 21 | 21 |  |
|------------|----------------|----|----|--|
| SB01       | Daniel Stedman | 8  | 13 |  |
|            |                |    |    |  |
|            |                |    |    |  |
| SA 12:30pm | Dean Jakobi    | 21 | 21 |  |
| SB02       | Anthony Baxter | 10 | 5  |  |
|            | <del>-</del>   |    |    |  |
| SA 5:40pm  | Daniel Stedman | 15 | 20 |  |
| SB03       | Anthony Baxter | 21 | 22 |  |
|            |                |    |    |  |

Winner: Dean Jakobi







# **Quarter Finals**

## D Grade Singles Plate



Knockout - Each match is best of 3 games to 15 points, if score is 14 all, play to 16.

Quarter Finals E Grade Singles



## E Grade Singles Plate

### Semi Finals

Sponsored by: Bairnsdale Trophy Centre



### F Grade

Sponsored by: Silver Sands Tourist Park

|   | Player         |    | 1  |    | 2  |    | 3  | Total | Position |
|---|----------------|----|----|----|----|----|----|-------|----------|
| 4 | Belinda Bird   |    |    | 21 | 21 | 21 | 21 | 2/0   | 1st      |
| • | Beilliua Biru  |    |    | 13 | 19 | 17 | 16 | 2/0   | 131      |
| 2 | Daiga Bahinaan | 13 | 19 |    |    | 21 | 21 | 1/1   | 2nd      |
| 2 | Paige Robinson | 21 | 21 |    |    | 19 | 18 | 1/ 1  | ZIIU     |
|   | Haww. Kaal     | 17 | 16 | 19 | 18 |    |    | 0/2   | 3rd      |
| 3 | Harry Kool     | 21 | 21 | 21 | 21 |    |    | UI Z  | Siu      |

| FR 6:30pm  | Belinda Bird   | 21 | 21 |  |
|------------|----------------|----|----|--|
| SF01       | Paige Robinson | 13 | 19 |  |
| SA 12:30pm | Belinda Bird   |