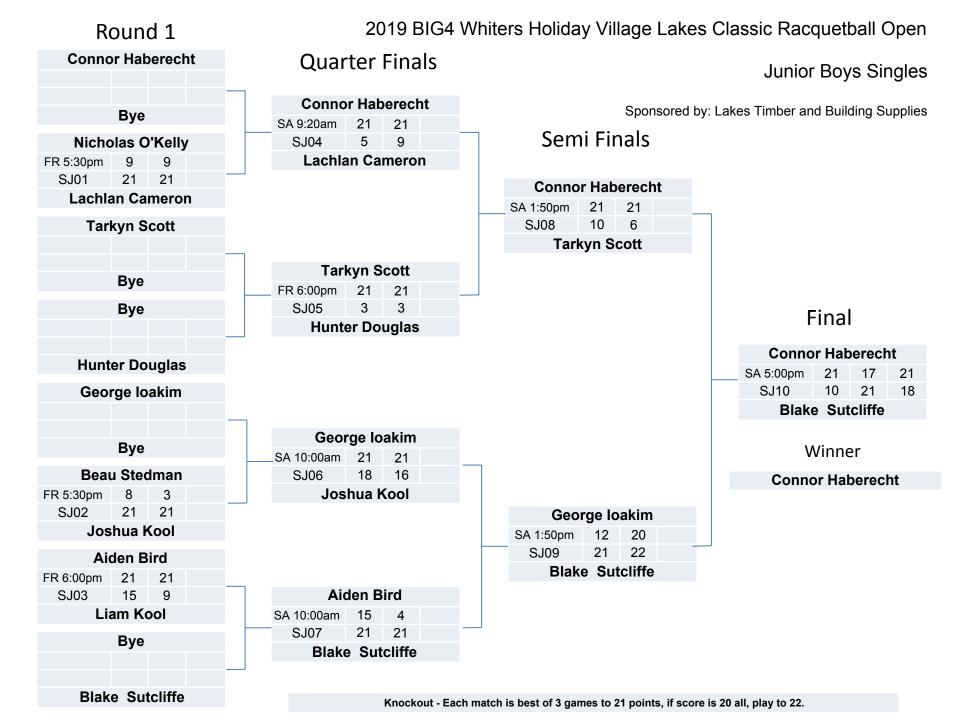

## **Quarter Finals**

## Junior Boys Singles Plate

| Junior Girls Singles | Junior | Girls | Sing | les |
|----------------------|--------|-------|------|-----|
|----------------------|--------|-------|------|-----|

Sponsored by: Lakes Entrance Carpet Court