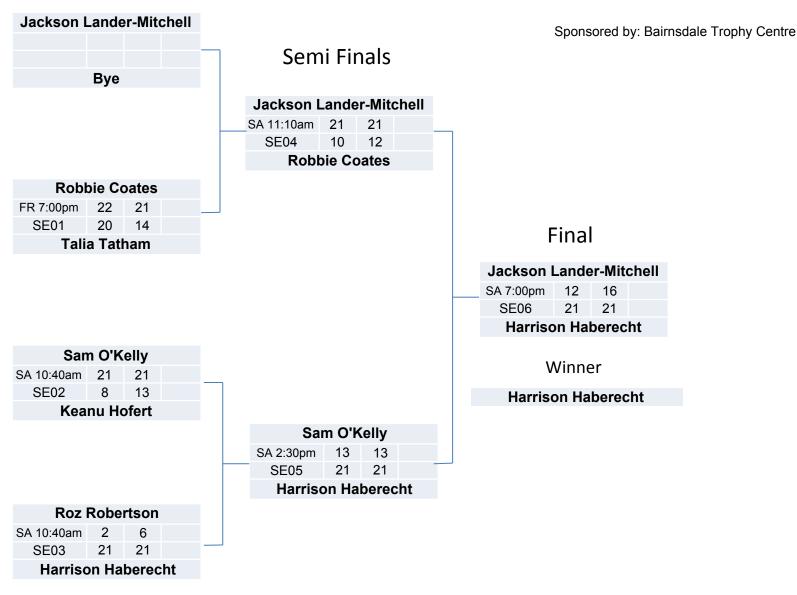

2 |    |    | 1/1   | 2nd      |
| 3 | Anthony Baxter  | 21 | 21 | 15 | 20 |    |    | 1/ 1  | 2nd      |

| SA 8:40am  | Dean Jakobi    | 21 | 21 |  |
|------------|----------------|----|----|--|
| SB01       | Daniel Stedman | 8  | 13 |  |
|            |                |    |    |  |
|            |                |    |    |  |
| SA 12:30pm | Dean Jakobi    | 21 | 21 |  |
| SB02       | Anthony Baxter | 10 | 5  |  |
|            | <del>-</del>   |    |    |  |
| SA 5:40pm  | Daniel Stedman | 15 | 20 |  |
| SB03       | Anthony Baxter | 21 | 22 |  |
|            |                |    |    |  |

Winner: Dean Jakobi







# **Quarter Finals**

## D Grade Singles Plate



Knockout - Each match is best of 3 games to 15 points, if score is 14 all, play to 16.

Quarter Finals E Grade Singles



## E Grade Singles Plate

### Semi Finals

Sponsored by: Bairnsdale Trophy Centre



### F Grade

Sponsored by: Silver Sands Tourist Park

|   | Player         |    | 1  |    | 2  |    | 3  | Total | Position |
|---|----------------|----|----|----|----|----|----|-------|----------|
| 4 | Belinda Bird   |    |    | 21 | 21 | 21 | 21 | 2/0   | 1st      |
| • | Beilliua Biru  |    |    | 13 | 19 | 17 | 16 | 2/0   | 131      |
| 2 | Daiga Bahinaan | 13 | 19 |    |    | 21 | 21 | 1/1   | 2nd      |
| 2 | Paige Robinson | 21 | 21 |    |    | 19 | 18 | 1/ 1  | ZIIU     |
|   | Haww. Kaal     | 17 | 16 | 19 | 18 |    |    | 0/2   | 3rd      |
| 3 | Harry Kool     | 21 | 21 | 21 | 21 |    |    | UI Z  | Siu      |

| FR 6:30pm  | Belinda Bird   | 21 | 21 |  |
|------------|----------------|----|-