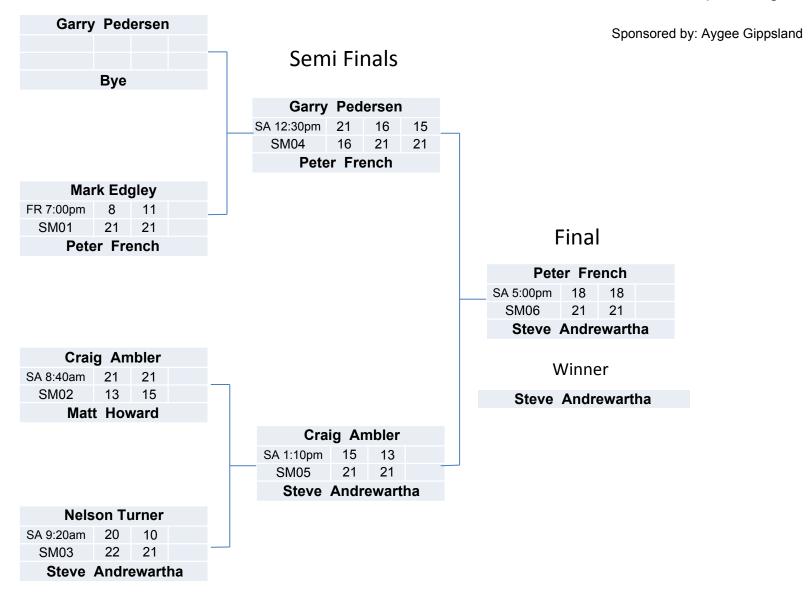

## Mens Open Singles

Knockout - Each match is best of 3 games to 21 points, if score is 20 all, play to 22.

### Semi Finals

Sponsored by: Aygee Gippsland