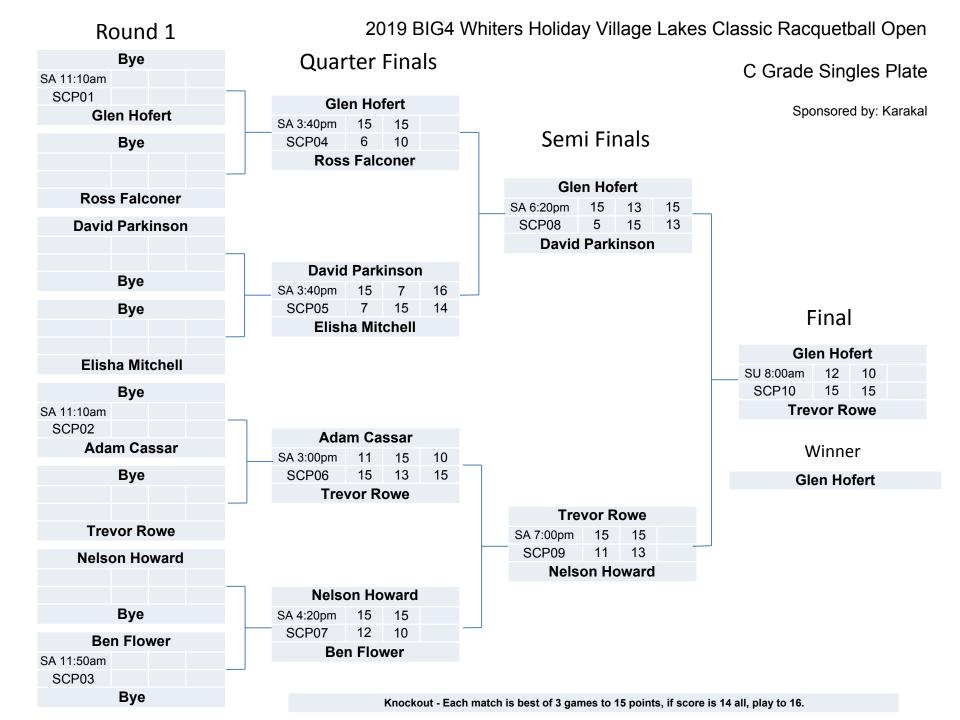

Stedman  | 8  | 13 |    |    | 15 | 20 | 0/2   | 3rd      |
| 2 | Daniei Stedinan | 21 | 21 |    |    | 21 | 22 | UIZ   | Jiu      |
| • | Anthony Dovton  | 10 | 5  | 21 | 22 |    |    | 1/1   | 2nd      |
| 3 | Anthony Baxter  | 21 | 21 | 15 | 20 |    |    | 1/ 1  | 2nd      |

| SA 8:40am  | Dean Jakobi    | 21 | 21 |  |
|------------|----------------|----|----|--|
| SB01       | Daniel Stedman | 8  | 13 |  |
|            |                |    |    |  |
|            |                |    |    |  |
| SA 12:30pm | Dean Jakobi    | 21 | 21 |  |
| SB02       | Anthony Baxter | 10 | 5  |  |
|            | <del>-</del>   |    |    |  |
| SA 5:40pm  | Daniel Stedman | 15 | 20 |  |
| SB03       | Anthony Baxter | 21 | 22 |  |
|            |                |    |    |  |

Winner: Dean Jakobi







# **Quarter Finals**

## D Grade Singles Plate



Knockout - Each match is best of 3 games to 15 points, if score is 14 all, play to 16.

Quarter Finals E Grade Singles



## E Grade Singles Plate

### Semi Finals

Sponsored by: Bairnsdale Trophy Centre



### F Grade

Sponsored by: Silver Sands Tourist Park

|   | Player         |    | 1  |    | 2  |    | 3  | Total | Position |
|---|----------------|----|----|----|----|----|----|-------|----------|
| 4 | Belinda Bird   |    |    | 21 | 21 | 21 | 21 | 2/0   | 1st      |
| • | Beilliua Biru  |    |    | 13 | 19 | 17 | 16 | 2/0   | 131      |
| 2 | Daiga Bahinaan | 13 | 19 |    |    | 21 | 21 | 1/1   | 2nd      |
| 2 | Paige Robinson | 21 | 21 |    |    | 19 | 18 | 1/ 1  | ZIIU     |
|   | Haww. Kaal     | 17 | 16 | 19 | 18 |    |    |