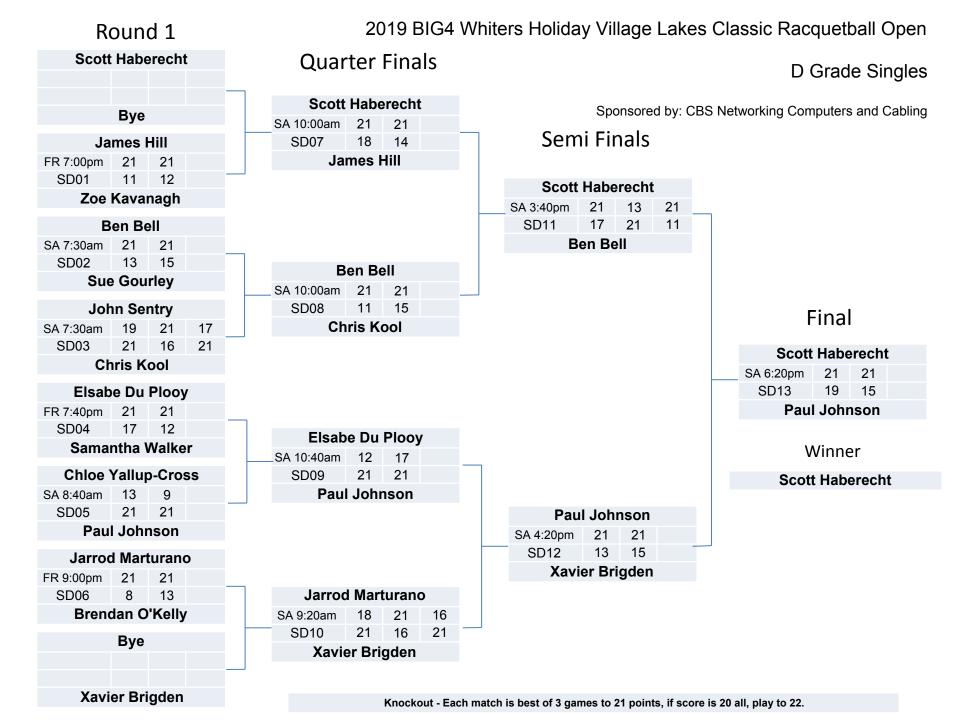

tedman  | 8  | 13 |    |    | 15 | 20 | 0/2   | 3rd      |
| 2 | Daniei Stedinan | 21 | 21 |    |    | 21 | 22 | UIZ   | Jiu      |
| • | Anthony Dovton  | 10 | 5  | 21 | 22 |    |    | 1/1   | 2nd      |
| 3 | Anthony Baxter  | 21 | 21 | 15 | 20 |    |    | 1/ 1  | 2nd      |

| SA 8:40am  | Dean Jakobi    | 21 | 21 |  |
|------------|----------------|----|----|--|
| SB01       | Daniel Stedman | 8  | 13 |  |
|            |                |    |    |  |
|            |                |    |    |  |
| SA 12:30pm | Dean Jakobi    | 21 | 21 |  |
| SB02       | Anthony Baxter | 10 | 5  |  |
|            | <del>-</del>   |    |    |  |
| SA 5:40pm  | Daniel Stedman | 15 | 20 |  |
| SB03       | Anthony Baxter | 21 | 22 |  |
|            |                |    |    |  |

Winner: Dean Jakobi







# **Quarter Finals**

## D Grade Singles Plate



Knockout - Each match is best of 3 games to 15 points, if score is 14 all, play to 16.

Quarter Finals E Grade Singles



## E Grade Singles Plate

### Semi Finals

Sponsored by: Bairnsdale Trophy Centre



### F Grade

Sponsored by: Silver Sands Tourist Park

|   | Player         |    | 1  |    | 2  |    | 3  | Total | Position |
|---|----------------|----|----|----|----|----|----|-------|----------|
| 4 | Belinda Bird   |    |    | 21 | 21 | 21 | 21 | 2/0   | 1st      |
| • | Beilliua Biru  |    |    | 13 | 19 | 17 | 16 | 2/0   | 131      |
| 2 | Daiga Bahinaan | 13 | 19 |    |    | 21 | 21 | 1/1   | 2nd      |
| 2 | Paige Robinson | 21 | 21 |    |    | 19 | 18 | 1/ 1  | ZIIU     |
|   | Haww. Kaal     | 17 | 16 | 19 | 18 |    |    | 0/