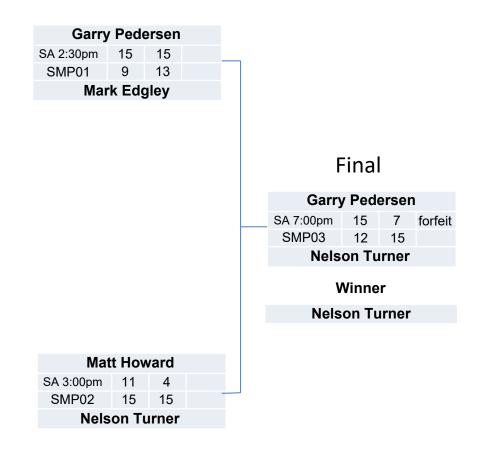

## **Quarter Finals**

## Mens Open Singles



Knockout - Each match is best of 3 games to 21 points, if score is 20 all, play to 22.

## Mens Open Singles Plate

### Semi Finals

Sponsored by: Aygee Gippsland



### Womens Open Singles

Sponsored by: Aygee Gippsland

|   | Player                |    | 1  |    |    | 2  |    | 3  |    |    | 4  | Total       | Position |
|---|-----------------------|----|----|----|----|----|----|----|----|----|----|-------------|----------|
| 1 | Sue Dunlop            |    |    |    | 21 | 21 | 16 | 22 | 21 | 4  | 10 | 2/1         | 2nd      |
| • | oud Bumop             |    |    |    | 7  | 7  | 21 | 20 | 15 | 21 | 21 | <i>ZI</i> I | ZIIU     |
|   | A a way Children a wa | 7  | 7  |    |    |    | 12 | 10 |    | 6  | 2  | 0/3         | 4th      |
| 2 | Aeron Skidmore        | 21 | 21 |    |    |    | 21 | 21 |    | 21 | 21 | 0/3         | 4111     |
| 3 | Corinne Yallup-Cross  | 21 | 20 | 15 | 21 | 21 |    |    |    | 14 | 10 | 1/2         | 3rd      |
| 3 | C