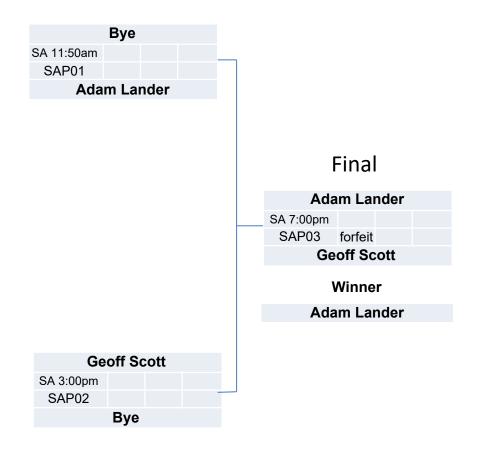

dy Kool            | 21 | 21 |    |
|            | <u>-</u>             |    |    |    |
| SA 1:50pm  | Sue Dunlop           | 16 | 22 | 21 |
| SW03       | Corinne Yallup-Cross | 21 | 20 | 15 |
|            |                      |    |    |    |
| SA 2:30pm  | Aeron Skidmore       | 6  | 2  |    |
| SW04       | Judy Kool            | 21 | 21 |    |
|            |                      |    |    |    |
| SA 5:40pm  | Sue Dunlop           | 4  | 10 |    |
| SW05       | Judy Kool            | 21 | 21 |    |
|            | -                    |    |    |    |
| SA 6:20pm  | Aeron Skidmore       | 12 | 10 |    |
| SW06       | Corinne Yallup-Cross | 21 | 21 |    |

Winner: Judy Kool

Runner-up: Sue Dunlop

Quarter Finals A Grade



### A Grade Plate

Semi Finals

Sponsored by: Lakes Welds



## **B** Grade Singles

Sponsored by: Coated In Style

|   | Player          |    | 1  |    | 2  |    | 3  | Total | Position |
|---|-----------------|----|----|----|----|----|----|-------|----------|
| 1 | Dean Jakobi     |    |    | 21 | 21 | 21 | 21 | 2/0   | 1st      |
| • | Deall Jakobi    |    |    | 8  | 13 | 10 | 5  | 2/0   | 131      |
| 2 | Daniel Stedman  | 8  | 13 |    |    | 15 | 20 | 0/2   | 3rd      |
| 2 | Daniei Stedinan | 21 | 21 |    |    | 21 | 22 | UIZ   | Jiu      |
| • | Anthony Dovton  | 10 | 5  | 21 | 22 |    |    | 1/1   | 2nd      |
| 3 | Anthony Baxter  | 21 | 21 | 15 | 20 |    |    | 1/ 1  | 2nd      |

| SA 8:40am  | Dean Jakobi    | 21 | 21 |  |
|------------|----------------|----|----|--|
| SB01       | Daniel Stedman | 8  | 13 |  |
|            |