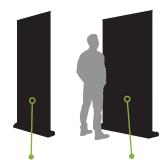

### **Available sizes**

Merlin 850 850mm-wide

Merlin 1000 1000mm-wide

## **Specification**

| Name                   | Merlin 850 | Merlin 1000 | 850 Cassette | 1000 Cassett |
|------------------------|------------|-------------|--------------|--------------|
| Overall Width          | 890mm      | 1040mm      |              |              |
| Overall Height         | 2120mm     | 2120mm      |              |              |
| Overall Depth          | 190mm      | 190mm       |              |              |
| Graphic Width          | 850mm      | 1000mm      | 850mm        | 1000mm       |
| Graphic Height         | 2150mm     | 2150mm      | 2150mm       | 2150mm       |
| Visible Graphic Width  | 850mm      | 1000mm      | 850mm        | 1000mm       |
| Visible Graphic Height | 2000mm     | 2000mm      | 2000mm       | 2000mm       |
| Warranty               | 12 months  | 12 months   | 12 months    | 12 months    |
| Weight                 | 6.0kg      | 8kg         |              |              |