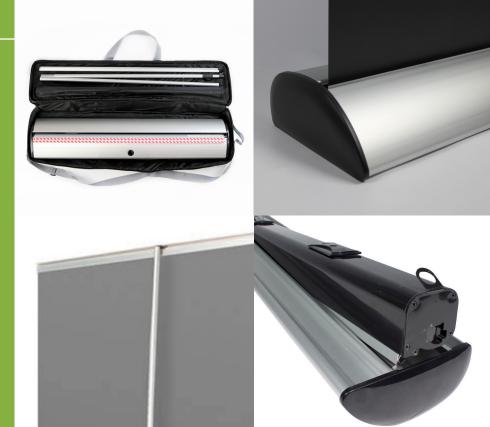

# The professional unit with replaceable cassette graphics

- Bespoke-printed graphic printed on 400gsm anti-curl, anti-scuff, anti-glare SoFlat
- Easily swap graphics in thirty seconds
- Hybrid telescopic pole and snap rai
- Adjustable feet
- Stylish black end covers
- Includes padded carry bag