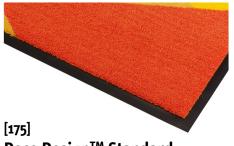

## Deco Design™ Standard

- Vinyl backing with smooth finish
- Tufted Velours cut loop pile consisting of 100% non-crush polyamide 6.0 high twist yarns
- 405 grams of yarns per m<sup>2</sup>