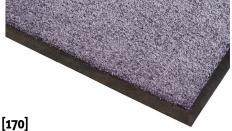

## Deco Design™ Washable

- Nitrile rubber backing with cleated pattern to minimize movement on all surfaces and to allow drying underneath
- Tufted Frieze cut loop pile consisting of 100% non-crush polyamide 6.6 high twist yarns
- 700 grams of yarns per m²