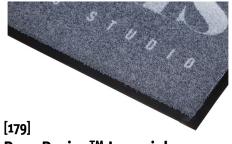

## Deco Design™ Imperial

- Vinyl backing with smooth finish
- Tufted Frieze cut loop pile consisting of 100% non-crush polyamide 6.0 high twist yarns
- 700 grams of yarns per m²