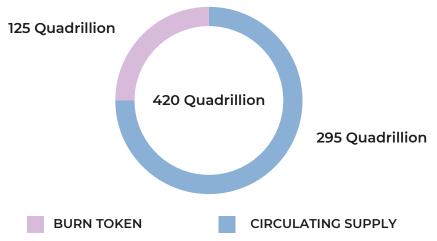

### **108** Tokenomics & Stats

TOKEN SYMBOL Baby Doge

TOTAL SUPPLY 420 Quadrillion

CIRCULATING SUPPLY 295 Quadrillion

MARKET CAP 200 Million+ COIN BURNT 125 Quadrillion HOLDERS 100.000+