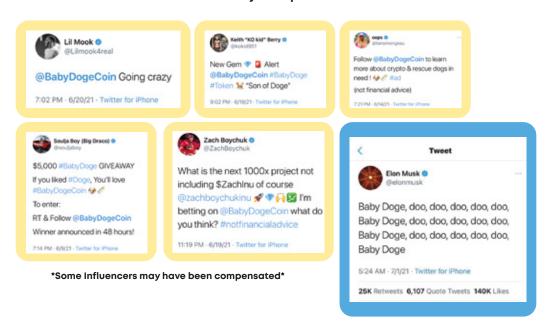

e, the transaction is charged a 10% fee, which is split 2 ways.

5%

5% fee = redistributed to all existing holders.

5%

5% fee is split 50/50 half of which is sold by the contract into BNB, while the other half of the BABY DOGE tokens are paired automatically with the previously mentioned BNB and added as a liquidity pair on Pancake Swap.

5%

30%+ of the total supply has been burned so far so 30%+ of the 5% redistributions are burned with every transaction.

### 6 Accomplishments

Baby Doge First 21 Days

250k+ holders in a month | \$500m+ Market Cap | 85k+ telegram members 85k+ twitter followers | 45,000+ Instagram followers Baby Doge Swap + Pay with Card LIVE | New Website Redesign Audited by DESSERT FINANCE | Trends on CoinmarketCap and Dex Tools

#### **Shared by Multiple Celebs**



#### #BabyDoge trended on Twitter



#### Trended On CoinMarketCap



### We had our first charity partnership and donation



#### Read our audit

https://dessertswap.finance/audits/Baby%20Doge%20Coin%20(BabyDoge)%20BEP-20%20Audit%208332977.pdf

### 7 Paw Map

### Phase 1 - Birth

- · Website launch
- · 5000 telegram members
- · Meme development
- · Baby Doge is Born!

### Phase 2 - Crawl

- · Listing on coin gecko
- · Listing on coin market cap
- · 25,000 telegram members
- · 25,000 holders
- · Third party audit
- 7. Voluntary donation for community + charity partnership

### Phase 3 - Walk

- · 100,000 holders
- · 100,000 telegram members
- · Air drop #2
- · Large influencer marketing push
- · More memes from community
- · Credit Card For crypto live on our website.

### Phase 4 - Run