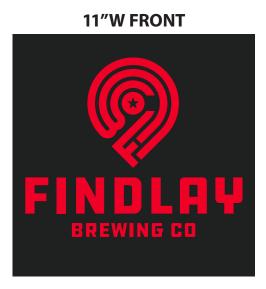

CUSTOMER: 6094 Findlay Brewing Company

DESIGN: 033 FBC Black Hoods 10\_19\_23

PROOF ART CAREFULLY. DOUBLE CHECK ALL SPELLING AND COLORS.
INK AND GARMENT COLORS ARE APPROXIMATE. THEY ARE NOT AN EXACT MATCH.

RESPOND TO THIS EMAIL TO APPROVE ART OR REQUEST CHANGES.

LOCATION: FF GARMENT STYLE:

SF500, 3719

**GARMENT COLOR:** 

Black

**IMPRINT SIZE:** 11"W **IMPRINT COLORS:** 

Red

**PLACEMENT:** 

FF: 2"-3" from collar

**NOTES:** 

XXX

Our first 30 minutes of art time is free! For custom redraws and revisions that require more than 30 minutes, a fee of \$45 per 60 minutes will be added to your order.