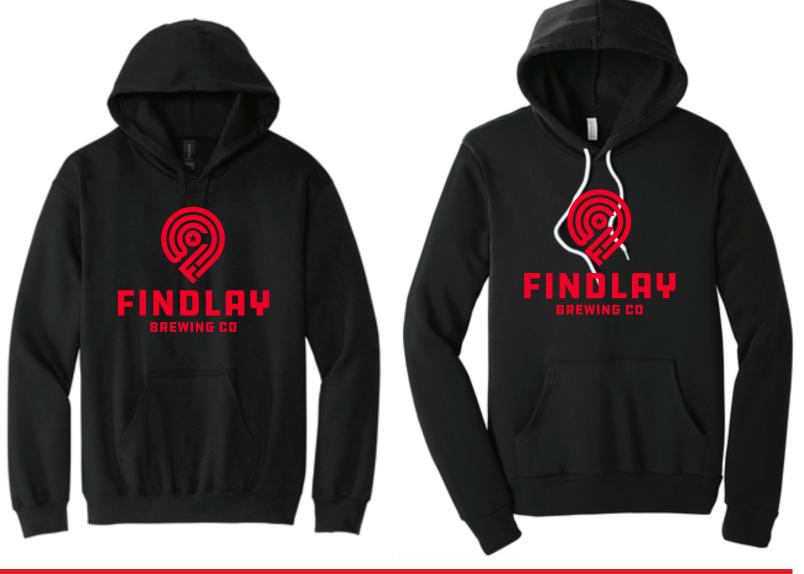

CUSTOMER: 6094 Findlay Brewing Company

DESIGN: 033 FBC Black Hoods 10\_19\_23

PROOF ART CAREFULLY. DOUBLE CHECK ALL SPELLING AND COLORS.
INK AND GARMENT COLORS ARE APPROXIMATE. THEY ARE NOT AN EXACT MATCH.

RESPOND TO THIS EMAIL TO APPROVE ART OR REQUEST CHANGES.

LOCATION: FF GARMENT STYLE:

SF500, 3719

**GARMENT COLOR:** 

Black

**IMPRINT SIZE:** 11"W **IMPRINT COLORS:** 

Red

**PLACEMENT:** 

FF: 2"-3" from collar

**NOTES:** 

XXX

Our first 30 minutes of art time is free! For custom redraws and revisions that require more than 30 minutes, a fee of \$45 per 60 minutes will be added to your order.

Unless otherwise noted above, standard placement for all designs will be printed 2-3 inches below the collar on the front and 4-6 inches below the collar on the back. Artwork on a sleeve will be printed 1-2 inches from the hem.