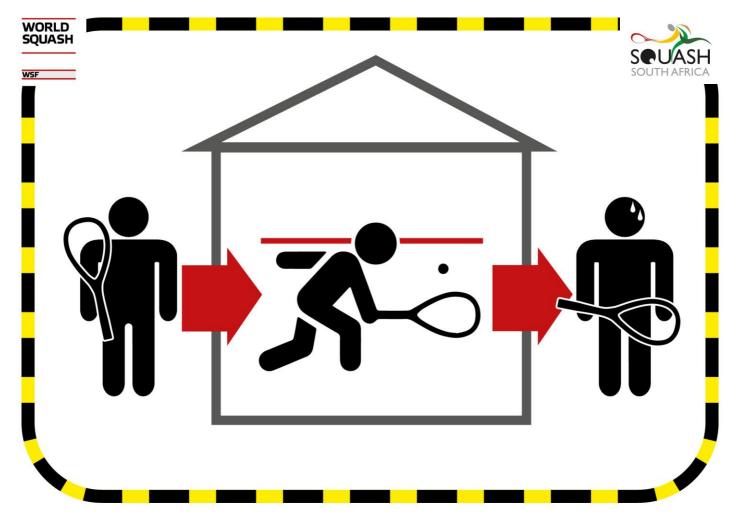

In this context, a singles squash court measuring 9,750 mm by 6,400 mm (WSF 2011) (or 62 m²) which means that players are not always in close proximity to each other. Due to the nature of squash, they will be breathing heavily, handing the ball to each other and possibly being in very infrequent contact with each other. Other aspects which affect the sport are shaking hands at the beginning and end of the match; the amount of sweat on the court; access to and from the court; players wiping their arms on the walls; playing within a small space and this is more so with the doubles game. As a result, the impact of COVID-19 on squash requires all players to be extremely attentive to hygiene issues when play (recreational, league or other competitions) resumes.

In this context, a singles squash court measuring 9,750 mm by 6,400 mm (WSF 2011) (or 62 m²) which means that players are not always in close proximity to each other. Due to the nature of squash, they will be breathing heavily, handing the ball over to each other and possibly being in very infrequent contact with each other. Other aspects which affect the sport are shaking hands at the beginning and end of the match; the amount of sweat on the court; access to and from the court; players wiping their arms on the walls; playing within a small space and this is more so with the doubles game. As a result, the impact of COVID-19 on squash requires all players to be extremely attentive to hygiene issues when play (recreational, league or other competitions) resumes.