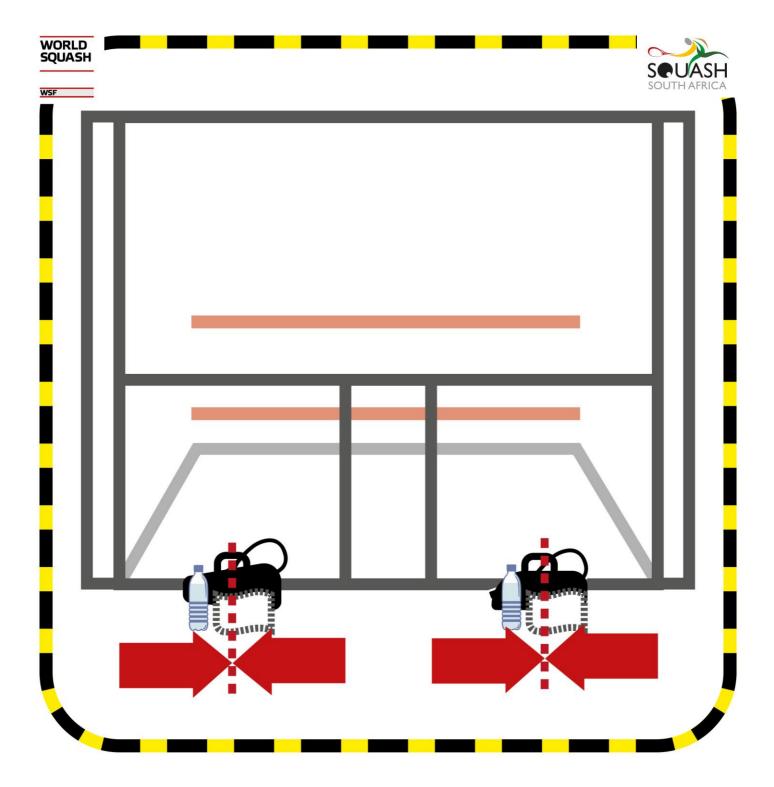

- All appropriate information material relating to COVID 19 must be displayed in a prominent place within the clubs.
- Masks as required by the health protocols must be worn by all personnel on entering and exiting the court/club.
- Hygiene protocols to be followed, inclusive of disinfecting facilities before and after sessions, use of hand sanitisers, deep-cleaning cycles (as recommended), social distancing practices etc.
- A dedicated isolation area for use by any individual who exhibits symptoms of COVID-19 while in training or during a match, must be identified.
- The sport body will keep a register, archived for 6 months, with full contact details of professional athletes and coaches.