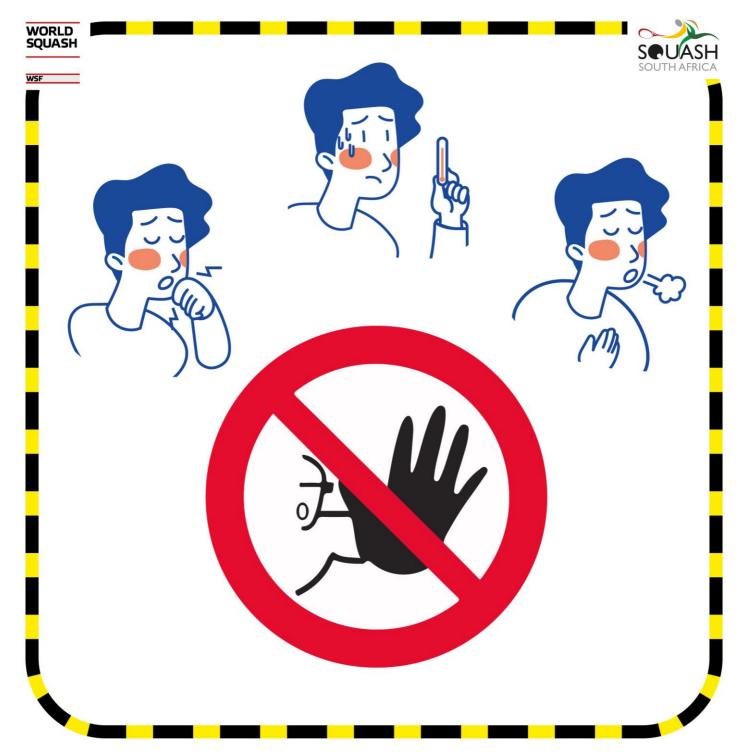

In this context, the COVID-19 remains enigmatic and the only thing that we can agree on is that there is much that scientists and medical experts do not know about it. COVID-19 appears to affect different people in different ways. Indications currently are that 80% of people who contract COVID-19 will recover independently and that 1 in 6 people may become seriously ill. The virus is spread through either physical as well as respiratory contact which can be from people within 2 m (droplet spread). However, this also is in debate as talking, a sneeze or a cough have been shown to lead to people being infected at greater distances resulting in Government instructing that face masks or coverings be worn in public (to cover the nose and mouth). Some people may not know that they are infected and therefore preventative and conservative steps should be taken at all times. The virus can also be passed on via contact with various surfaces and when a person then touches his/her eyes, nose or mouth.

The best form of preventative protection is to follow strict hygiene practices, through washing hands regularly for at least 20 seconds; using hand sanitiser; maintaining appropriate distance between people (2 m where possible) and wearing face masks/coverings. Face masks are used to prevent people touching their face regularly as well as to prevent respiratory droplet spread. Currently no vaccine is available and will not be available in the foreseeable future. Even if a vaccine were available, it would not preclude other hygiene practices from being implemented. Similarly, testing currently available would mean that a person would need to be tested daily as they may be asymptomatic.