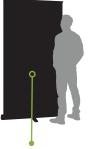

#### Available sizes

Greenwich 1000 1000mm-wide

| Name                   | Greenwich 850 | Greenwich 1000 |
|------------------------|---------------|----------------|
| Overall Width          | 870mm         | 1020mm         |
| Overall Height         | 2200mm        | 2200mm         |
| Graphic Width          | 850mm         | 1000mm         |
| Graphic Height         | 2150mm        | 2150mm         |
| Visible Graphic Width  | 850mm         | 1000mm         |
| Visible Graphic Height | 2000mm        | 2000mm         |
| Weight                 | 4kg           | 5kg            |
| Warranty               | 12 months     | 12 months      |