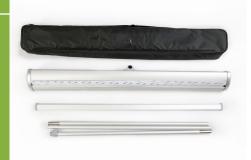

## The reliable mid-range roller banner for medium use

- Bespoke-printed graphic printed on 400gsm anti-curl, anti-scuff, anti-glare SoFlat
- · Heavy duty bungee pole and socket base
- Aesthetic design
- Large internal graphic housing
- Snap-clip top rail
- Includes carry bag