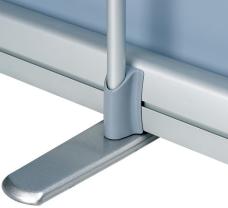

## The reliable mid-range roller banner for medium use

- Bespoke-printed graphic printed on 400gsm anti-curl, anti-scuff, anti-glare SoFlat
- · Heavy duty bungee pole and socket base
- Aesthetic design
- Large internal graphic housing
- Snap-clip top rail
- Includes carry bag