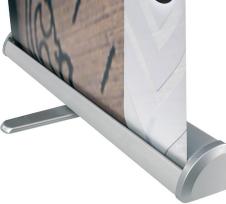

## The reliable mid-range roller banner for medium use

- Bespoke-printed graphic printed on 400gsm anti-curl, anti-scuff, anti-glare SoFlat
- · Heavy duty bungee pole and socket base
- Aesthetic design
- Large internal graphic housing
- Snap-clip top rail
- Includes carry bag