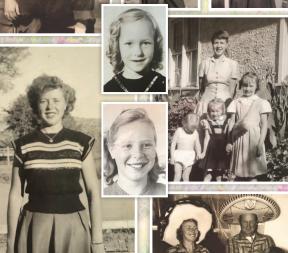

CHILDREN: Larane, deceased (Ernesto) Reves, Marion "Donnie" deceased (Kim) Randell, Terrie (Clyde) Christensen, Starla Alvey, deceased

GRANDCHILDREN: Cory (Austin) Murray, Straton (Liz) Christensen, Cassidy (Ryan) Fullmer, Carly and Crisann Christensen, Dale (Sandy) Sanders, Vicky (Gene) Henderson and Glenn Sanders

Much loved Great- and Great-Great-Grandchildren

SISTER: Lois (Ray) Barney

ALSO PRECEDED IN DEATH BY: parents. Dee and Elda Barker Haws; brothers, Klyn (Marlene), Don (Ethel), Haws; sister, Jean (Mel) Dutton; brother-in-law, LaDell Alvey