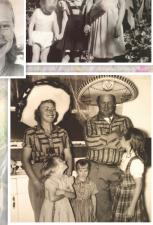

Much loved Great- and Great-Great-Grandchildren

SISTER: Lois (Ray) Barney

ALSO PRECEDED IN DEATH BY: parents. Dee and Elda Barker Haws; brothers, Klyn (Marlene), Don (Ethel), Haws; sister, Jean (Mel) Dutton; brother-in-law, LaDell Alvey