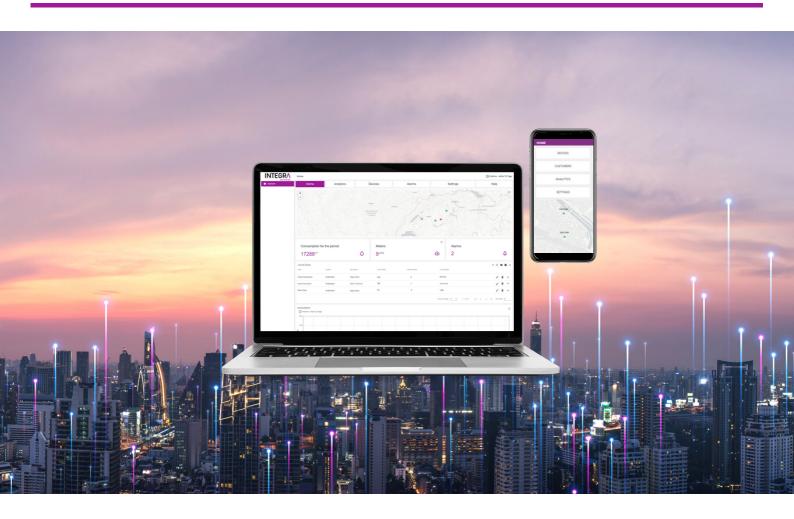

#### The AMBILL® IoT platform offers a multitude of features and functionalities:

- Accurate monitoring of your water, thermal energy, and building management meters and devices' information via a modern platform solution
- Accessible way to enter the world of digitalization with up-to-date technology thanks to our complete package of smart metering applications
- Ready for use data transmitted over the IoT/LoRaWAN network of LPN Swisscom
- Smooth installation of your IoT smart meters on-site
- Complete panel of graphics visualization, maps view, export table, cockpits, and alarms
- Optimal tracking of devices with events, such as leakage, overflow, and blocked meter

# User-friendly interface with intuitive functionalities:

#### Information about the meters/devices:

- Daily, weekly, and general consumption
- Status (active, events, inactive)
- Battery level
- · Location and address
- Information on owners and tenants
- Installation date
- Serial number
- · History enabling traceability

#### Alarms color code and description: