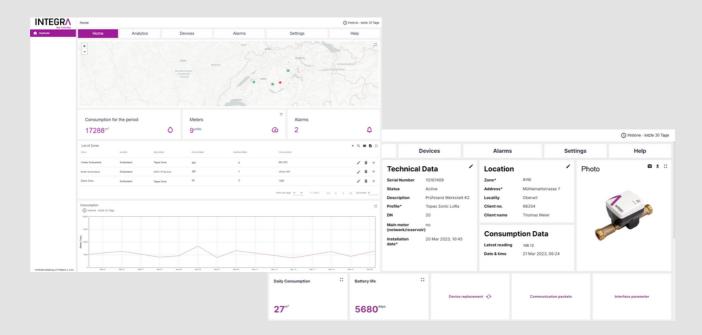

# User-friendly interface with intuitive functionalities:

#### Information about the meters/devices:

- Daily, weekly, and general consumption
- Status (active, events, inactive)
- Battery level
- · Location and address
- Information on owners and tenants
- Installation date
- Serial number
- · History enabling traceability

#### Alarms color code and description: