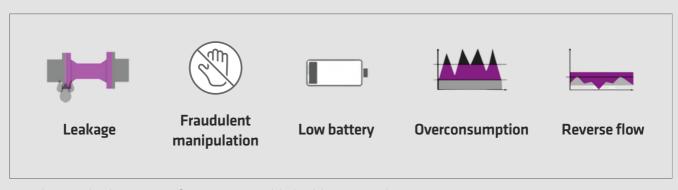

## Wide range of events for optimal accuracy:

...and several other types of events to enable highly precise diagnostics