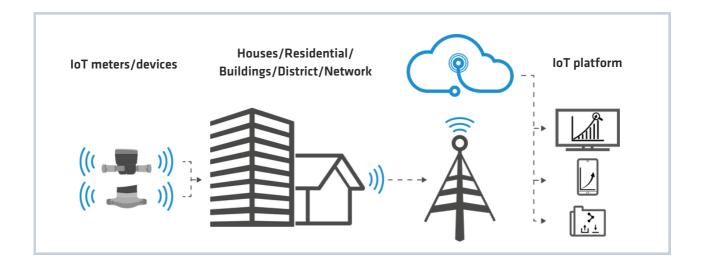

# AMBILL® loT platform

for water, thermal energy, and building management

IoT connectivity

Consumption monitoring and data analytics

IoT services

- For Internet Of Things and Smart City applications
- Multi-applications and multi-energy solution (water, thermal energy, gas)
- Increases your efficiency in water and energy management
- · Provides daily data on your entire metering installation
- Easy access to your meters and devices' information
- Monitors your resources to reduce and optimise waste
- Sends alerts and events information directly on your installation for a fast reactivity
- · Shares information with end-users