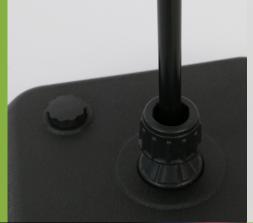

## Flam y y g o ECONOMY FLAG

⊸ Spec Sheet ∘

- Includes bespoke-printed graphic on Knitted Polyester
- Lightweight and easy to assemble
- Easy to transport
- Free-standing, Hollow base which becomes stable when filled with sand or water
- Black pole and base
- Suitable for both indoor and outdoor use
- Easy push-fit assembly

Graphic Width 745mm (+ 80mm left pocket allowance)

Graphic Height 1900mm (+ 80mm top pocket allowance)

Capacity 15L
Empty Weight 2.6kg
Filled Weight 15kg

Colour Black base and pole

Set-Up Time 5 min
People Required 1