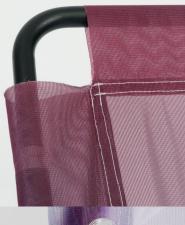

## Flam y y g o ECONOMY FLAG

⊸ Spec Sheet ∘

- Includes bespoke-printed graphic on Knitted Polyester
- Lightweight and easy to assemble
- Easy to transport
- Free-standing, Hollow base which becomes stable when filled with sand or water
- Black pole and base
- Suitable for both indoor and outdoor use
- Easy push-fit assembly