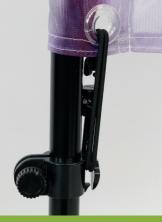

## Flam y y g o ECONOMY FLAG

⊸ Spec Sheet ∘

- Includes bespoke-printed graphic on Knitted Polyester
- Lightweight and easy to assemble
- Easy to transport
- Free-standing, Hollow base which becomes stable when filled with sand or water
- Black pole and base
- Suitable for both indoor and outdoor use
- Easy push-fit assembly

Graphic Width 745mm (+ 80mm left pocket allowance)

Graphic Height 1900mm (+ 80mm top pocket allowance)

Capacity 15L
Empty Weight 2.6kg
Filled Weight 15kg

Colour Black base and pole

Set-Up Time 5 min
People Required 1