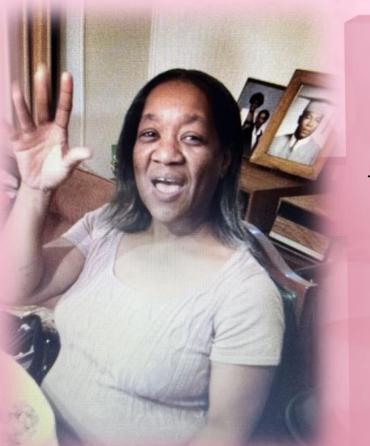

# Life Reflections

Ellen Bell was born July 3, 1950 in Buckner, Arkansas to Evelina Pickens and Tullis Harrell.

Ellen was educated at Manual High School. She started her career at City Hall with over ten years and completed her career with Rival Manufacturing until they closed.

Ellen met and married Orville L. (Chuck) Bell Jr. They were blessed with 3 children.

Ellen enjoyed praising God, she started many mornings reading her Bible. She was A praying woman, who loved being with family, she was strong in her faith.

She departed this life on July 1, 2024. Rodrick Ford (son), Jaden Pierre Risher (grandson), Evelina Pickens (mother) & Tullis Harrell (father) preceded her in death.

Ellen leaves to cherish her memory spouse Orville Jr., children Shelly, Donna, Anthony, Wylonda, and Orville (Chuck) III.; sisters, Pat, Dorothy, and Rose; bonus sisters, Lisa, Charlotte, and Edna; 11 grandchildren, one great grand on the way, & a host of nieces, nephews, cousins, other relatives and friends.