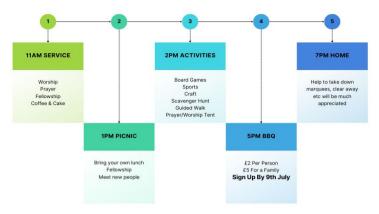

### LETTON HALL CHURCH EVENT Sunday 16th July 11am - 7pm

Book in for the BBQ by <u>clicking here</u> Last day to book in!!

Sign up sheet for helpers is in the back hall

There will be a baptism on July 30th.
If anyone is considering baptism, please speak to one of the Ministers or Elders.