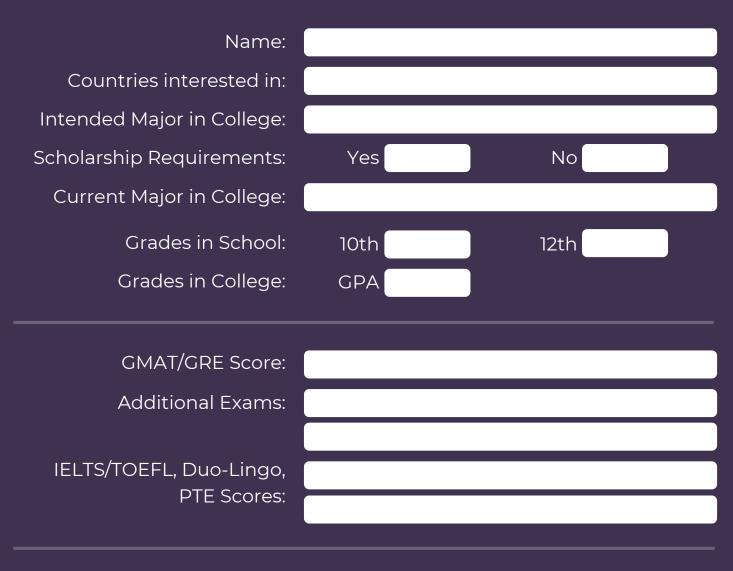

#### FORM FOR A FREE COUNSELING SESSION

Bring this brochure with you for an additional discount