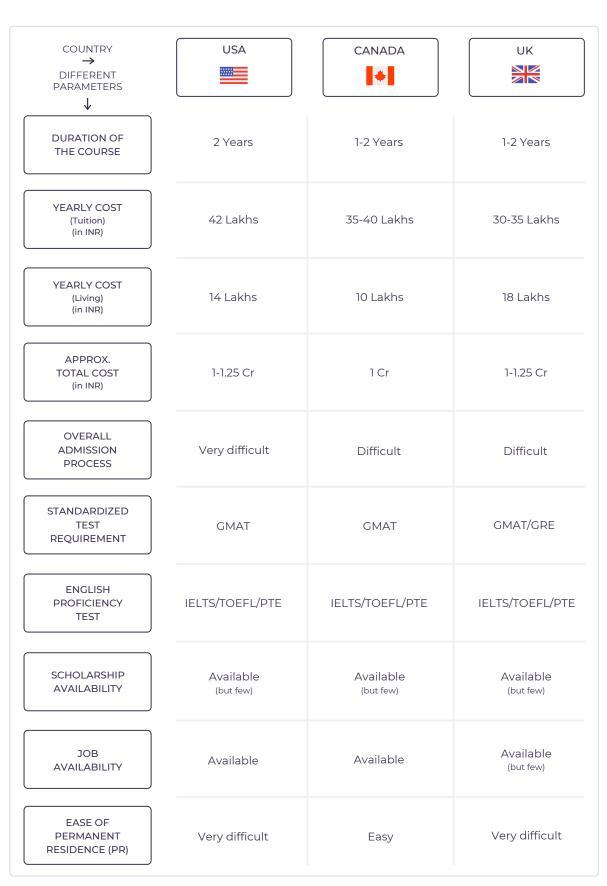

# **COUNTRY COMPARISON**

Compare the countries based on your different parameters and programs

Course: MBA

(Note: The data may vary for different courses and universities.)

To know about Graduate Certificate/Diploma Programs, please call us on +91 9501110419.