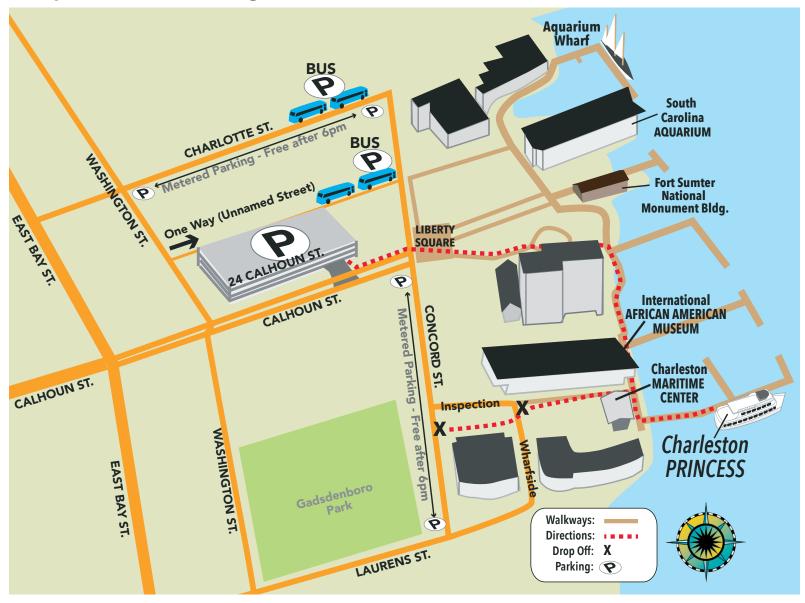

## Charleston Princess Drop Off and Parking Locations

Tickets available
ONLINE or CALL:
843-722-1112
CharlestonHarborTours.com
or at The Charleston
Maritime Center

Automobile passenger drop-off (**X**) is on Wharfside St.

AUTO PARKING
Public Parking Garage
at 24 Calhoun Street
– and –
Metered Parking

is FREE AFTER 6PM along Concord St. and Charlotte St.

Bus passenger drop-off (**X**) is on Concord St.

<u>BUS PARKING</u> is a half-block north of Calhoun Street behind the public parking garage. From Washington Street, buses should turn east onto the unnamed, one-way street (between Calhoun and Charlotte streets) and park along the side. Additional parking is available along Charlotte St. as well.