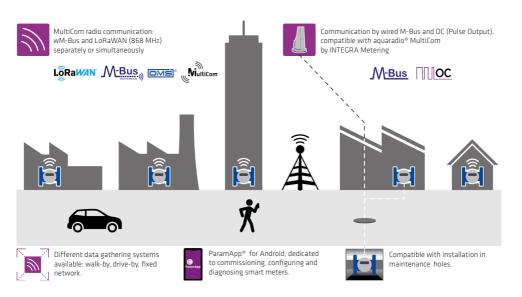

### About the MultiCom function:

- Provides redundancy and continuity of communication, minimizing the risk of data loss.
- Simplifies network management thanks to its versatility and easily adapts to long-term technological developments.
- Enables simultaneous communication with different protocols and physical outputs: LoRaWAN 868 MHz and wM-Bus 868 MHz, wired M-Bus, and wired pulse output.

### Smart water management

RUBIN® SONIC can detect a large panel of events, therefore ensuring proactive network management and minimizing unaccounted-for water losses. Configuration and diagnostics in the field are simplified by ParamApp®.