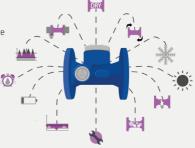

### Smart water management

RUBIN® SONIC can detect a large panel of events, therefore ensuring proactive network management and minimizing unaccounted-for water losses. Configuration and diagnostics in the field are simplified by ParamApp®.

### Events and alarms covered

- Dry
- Reverse meter
- Frost
- Heat
- BurstAir bubble
- Service flags
- Reverse flow
- Battery lifetime
  Water detection
- Water detection
   Overload
- Uverioau
   Lookago
- Leakage