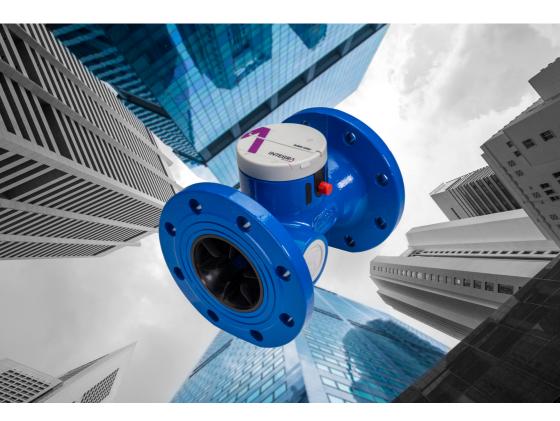

## **RUBIN® SONIC**

Smart ultrasonic bulk meter for cold water networks

### The definition of precision, performance, and connectivity

With an R500 measurement class, RUBIN<sup>®</sup> SONIC ensures high accuracy even in low flow conditions. This smart meter features a broad physical compatibility from DN 50 to DN 200 and is IP 68 certified for robustness, offering a reliable choice across diverse environments with consistent, long-lasting performance over a 16-year lifespan.