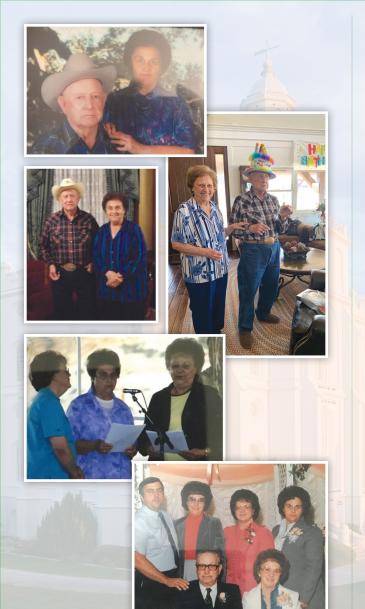

### **DEON MECHAM ALVEY**

May 8, 1934 Escalante, Utah

August 3, 2024 Panguitch, Utah

MARRIED: Arnold Merrill Alvey, December 23, 1952 in Richfield. Their marriage was later solemnized in the St. George Temple. He preceded her in death, December 24, 2019

CHILDREN: Janeen (Brad) Duncan, Denise (Andy, deceased) Dube, and Raylene (Dave) Whiteford

GRANDCHILDREN: Daniel, Kristen, Michael, Jared, Jessica, and Justin

GREAT-GRANDCHILDREN: Haylee, Hannah, Isley, and Logan