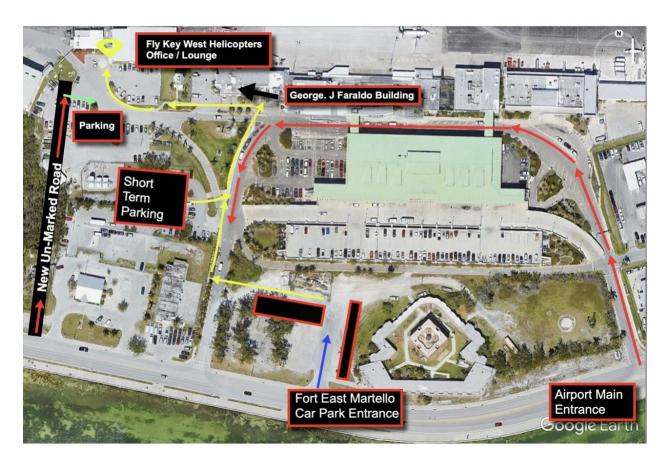

## PARKING IS LIMITED AT KEY WEST INTERNATIONAL AIRPORT.

- We recommend taking a taxi or rideshare (UBER/Lyft) where able.
- To find parking, you can enter from either the new unmarked road or drive into the main airport entrance as follows:
  - New unmarked road (immediately west of the Greyhound bus station) follow this new road and park in the parking lot at the end of this road. Once parked looked for our office / lounge.
  - Main Entrance follow the signs for Arrivals / Short term Parking (red arrows), or enter the Fort East Martello Car Park Entrance (Blue Arrow). Once parked follow the pathway (Yellow Arrows) around toward the arrival terminal. When the path ends, make a left turn at the George J Faraldo building, walk past the "Old Air Traffic Control Tower" where you will our signs with arrows.
    Follow these to our office / lounge.