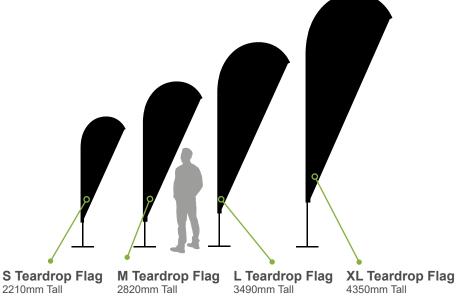

## Available sizes

## **Specification**

| Name                |        | Small  | Medium | Large  | Extra Large |
|---------------------|--------|--------|--------|--------|-------------|
| Standing            | Height | 2210mm | 2820mm | 3490mm | 4350mm      |
| Graphic '           | Width  | 720mm  | 960mm  | 1160mm | 1440mm      |
| Graphic             | Height | 1800mm | 2400mm | 2900mm | 3600mm      |
| Graphic<br>Clearanc |        | 410mm  | 420mm  | 590mm  | 750mm       |