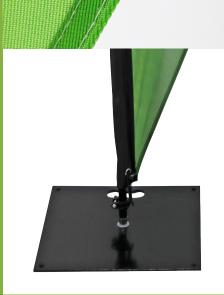

## Teardrop FLAG

- Suitable for both outdoor and indoor use
- Lightweight, portable and easy to assemble
- Printed using a dye-sublimation process for great show-through on the reverse
- Includes high-performance aluminium and GRP poles (collapsible into multiple pieces)
- Available in four sizes
- Multiple options for bases (not included)
- Stable up to beaufort scale: 4 (13-18 mph)