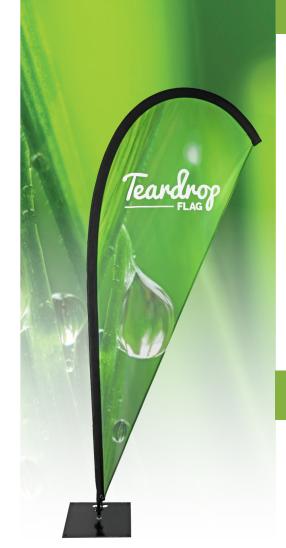

## Teardrop FLAG

- Suitable for both outdoor and indoor use
- Lightweight, portable and easy to assemble
- Printed using a dye-sublimation process for great show-through on the reverse
- Includes high-performance aluminium and GRP poles (collapsible into multiple pieces)
- Available in four sizes
- Multiple options for bases (not included)
- Stable up to beaufort scale: 4 (13-18 mph)