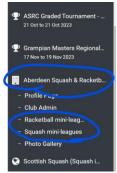

Alternatively you can find them by going to <a href="www.sportyhq.com">www.sportyhq.com</a> and at bottom of the left bar, going to Aberdeen Squash and Racketball club and to the mini-leagues:

3. The mini-leagues page will look as below and has all the results from the box leagues. Rules and information can be found here: <a href="https://www.asrc.co.uk/w/competitions">https://www.asrc.co.uk/w/competitions</a>.