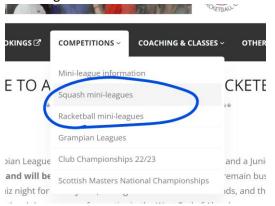

## **Guidance on mini-leagues**

Our mini-leagues run month to month for players of all abilities, from beginner to Division 1 Grampian league players.

- 1. To join the mini-leagues, email <a href="mailto:club.manager@asrc.co.uk">club.manager@asrc.co.uk</a>. It's helpful to have an idea on your current ability / opponents that you are closely matched to.
- 2. The mini-leagues can be found by going to <a href="www.asrc.co.uk">www.asrc.co.uk</a>, hitting competitions and then mini-leagues: