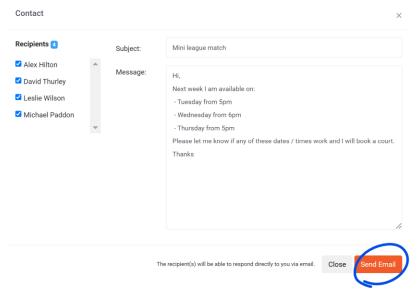

4. To contact players in your box, go to your box and on the top right hit, 'email all players in my box':

From here you will be able to email the players in your box as below.

If you have any issue contacting players, email <a href="mailto:club.manager@asrc.co.uk">club.manager@asrc.co.uk</a> and we can provide contact details.