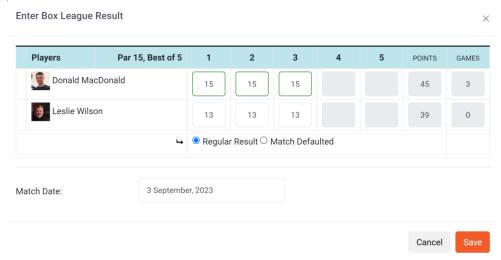

oing to <a href="www.sportyhq.com">www.sportyhq.com</a> and at bottom of the left bar, going to Aberdeen Squash and Racketball club and to the mini-leagues:



3. The mini-leagues page will look as below and has all the results from the box leagues. Rules and information can be found here: <a href="https://www.asrc.co.uk/w/competitions">https://www.asrc.co.uk/w/competitions</a>.







4. To contact players in your box, go to your box and on the top right hit, 'email all players in my box':



From here you will be able to email the players in your box as below.



If you have any issue contacting players, email <a href="mailto:club.manager@asrc.co.uk">club.manager@asrc.co.uk</a> and we can provide contact details.

5. Once you have played your match, enter the score on the box as below: