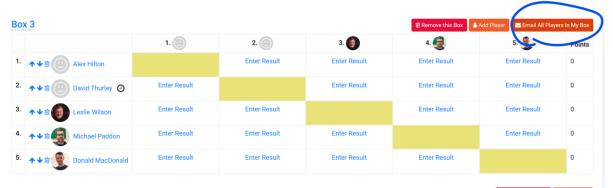

4. To contact players in your box, go to your box and on the top right hit, 'email all players in my box':

From here you will be able to email the players in your box as below.

If you have any issue contacting players, email <a href="mailto:club.manager@asrc.co.uk">club.manager@asrc.co.uk</a> and we can provide contact details.