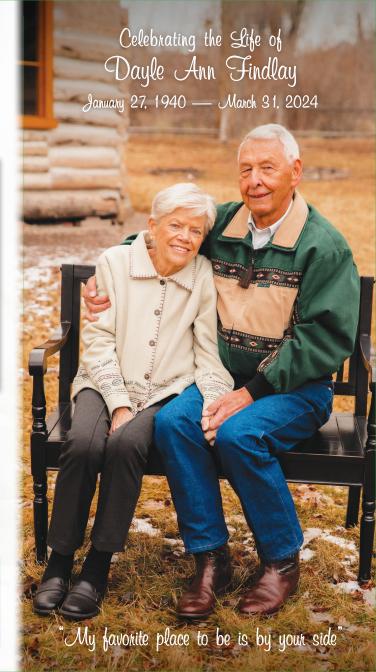

#### **DAYLE ANN BARNES FINDLAY**

January 27, 1940 Kemmerer, Wyoming

> March 31, 2024 Richfield, Utah

MARRIED: Lynn Arthur Findlay, July 20, 1962 in the Idaho Falls Idaho Temple

CHILDREN: Sterling Findlay, Brit Findlay, Laura (Ryan) Tobler, Hilary (Christian) Breinholt, Hali (Jared) Grundy