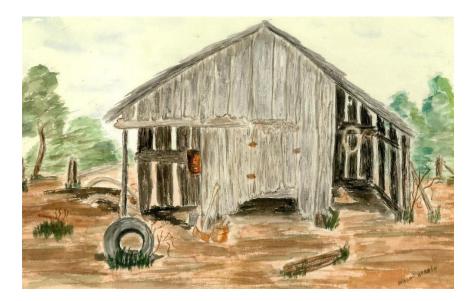

#### Internment

Falls View Cemetery ~ American Falls, Idaho Dedication of The Grave ~ Royal Loosle, (grandson)

Watercolor painted by Naomi Herrin Rowbury as a young college girl, art major, at Hinds Junior College, Raymond, Mississippi.