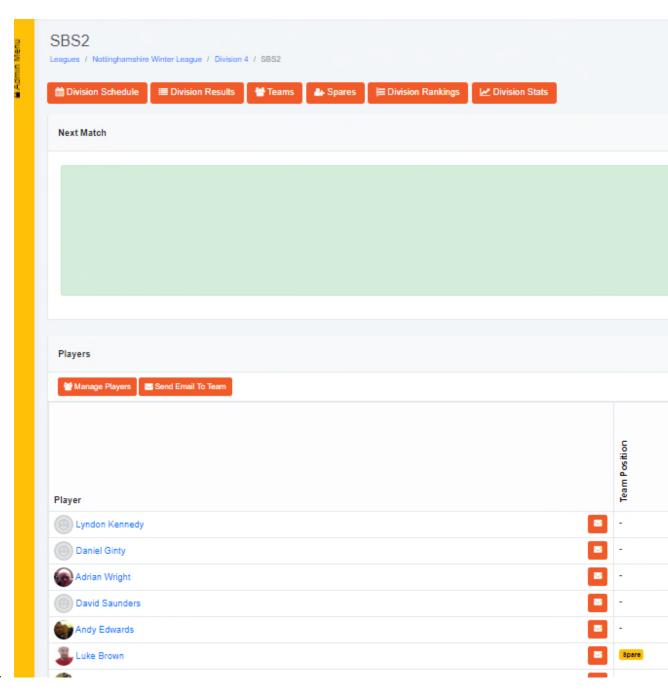

## Player Availability 20th Oct, 2019 7th Oct, 2019 Player Lyndon Kennedy Daniel Ginty 2 - 1 4 Adrian Wright - David Saunders Andy Edwards Luke Brown Mike French :6 :6 Jim Burton Steven Hicks Matt Hogg Martin Killeen