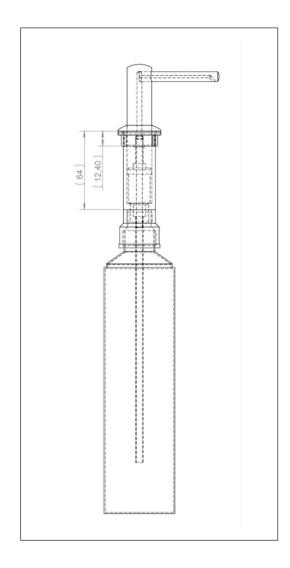

### **Description**

Soap dispenser in chrome plated brass - with plastic bottle for soap. Refilling of soap to be done from top.

Hole in countertop to be 28mm. Soap container for 375 ml soap. Height for pump is: 50 mm, Lenght for spout is: SD 60 mm & SD-LONG 90 mm.