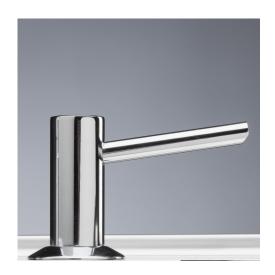

### **Description**

Soap dispenser in chrome plated brass - with plastic bottle for soap. Refilling of soap to be done from top.

Hole in countertop to be 28mm. Soap container for 375 ml soap. Height for pump is: 50 mm, Lenght for spout is: SD 60 mm & SD-LONG 90 mm.