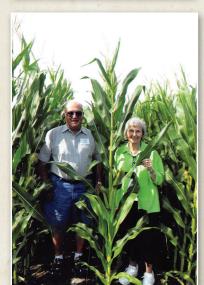

Joe will be sadly missed by his wife, Sue (Young) to whom he was married July 16, 1955; children, Steve (Connie) Meyer, Susie Miller, Randy Meyer, Brenda (Tim) Copsey, Beth (Bob) Freeman and Bruce (Tina) Meyer; siblings, Barbara Siebert, Virginia Kunesh, Regina (Gary) Meek; sisters-in-law, Shirley Meyer and Jean Young; 19 grandchildren and 28 great grandchildren.