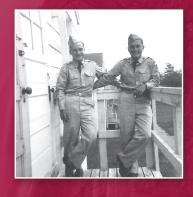

He served his country in the United States Army Reserves. Joe went on to work at General Motors for 37 years. He was devoted to God and his church and thoroughly enjoyed being a Fourth Degree Knight of Columbus. He was always known to cheer for the Antwerp Archers and The Ohio State Buckeyes but his greatest joy was raising his family with the love of his life, Sue.