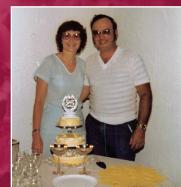

Joe will be sadly missed by his wife, Sue (Young) to whom he was married July 16, 1955; children, Steve (Connie) Meyer, Susie Miller, Randy Meyer, Brenda (Tim) Copsey, Beth (Bob) Freeman and Bruce (Tina) Meyer; siblings, Barbara Siebert, Virginia Kunesh, Regina (Gary) Meek; sisters-in-law, Shirley Meyer and Jean Young; 19 grandchildren and 28 great grandchildren.