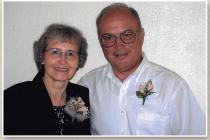

Joe will be sadly missed by his wife, Sue (Young) to whom he was married July 16, 1955; children, Steve (Connie) Meyer, Susie Miller, Randy Meyer, Brenda (Tim) Copsey, Beth (Bob) Freeman and Bruce (Tina) Meyer; siblings, Barbara Siebert, Virginia Kunesh, Regina (Gary) Meek; sisters-in-law, Shirley Meyer and Jean Young; 19 grandchildren and 28 great grandchildren.