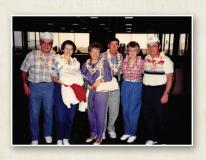

Joe will be sadly missed by his wife, Sue (Young) to whom he was married July 16, 1955; children, Steve (Connie) Meyer, Susie Miller, Randy Meyer, Brenda (Tim) Copsey, Beth (Bob) Freeman and Bruce (Tina) Meyer; siblings, Barbara Siebert, Virginia Kunesh, Regina (Gary) Meek; sisters-in-law, Shirley Meyer and Jean Young; 19 grandchildren and 28 great grandchildren.