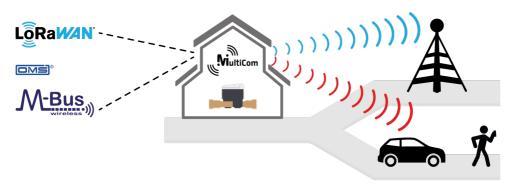

### About the MultiCom function:

- Provides redundancy and continuity of communication, minimizing the risk of data loss.
- Simplifies network management thanks to its versatility and easily adapts to long-term technological developments.
- Enables simultaneous communication with different protocols: LoRaWAN 868 MHz and wM-Bus 868 MHz.