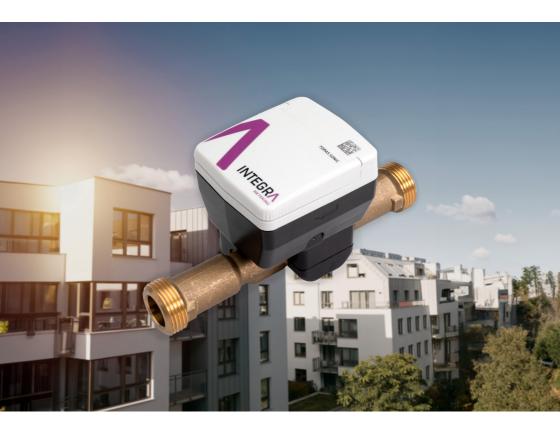

# **TOPAS® SONIC**

Ultrasonic smart water meter for domestic networks

### The definition of precision, performance, and connectivity

With an R500 measurement class, the TOPAS® SONIC ensures high accuracy even in low flow conditions. This smart meter features a broad physical compatibility from DN 15 to DN 50 and is IP 68 certified for robustness, offering a reliable choice across diverse environments with consistent, long-lasting performance over a 16-year lifespan.