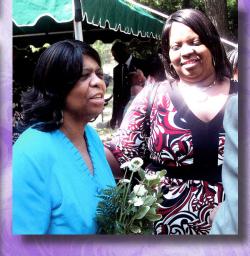

Claudia became actively involved with her church Zion Hill Missionary Baptist Church, in Dayton. Having served her church in several capacities, including but not limited to: Sunbeam Choir Director and pianist, Sunday School Teacher, and various other servant-leadership roles within her church. After moving her family from Dayton to El Dorado, Claudia later became an active member of Jerusalem Quinn Missionary Baptist Church for several years.