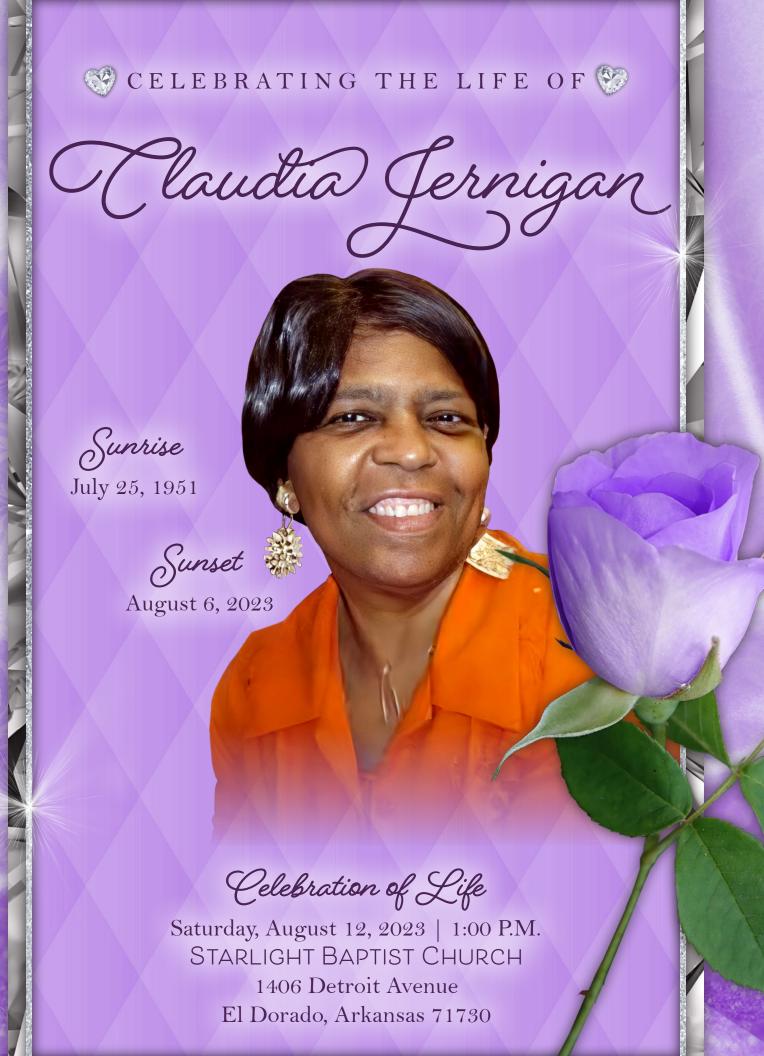

## (8) Claudia Jernigan's Journey (8)

Mrs. Claudia Hall Jernigan was born to Nathaniel and Jannie Mae Hall on July 25, 1951, in Dayton, OH. Claudia completed her earthly journey on Sunday, August 6, 2023, in Plano, Texas, while surrounded by the love and faith of her family.