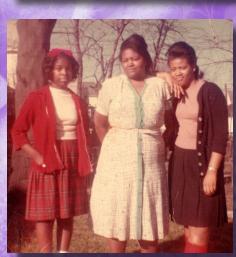

Claudia attended Dayton Public Schools, beginning as a student of Weaver Elementary and later becoming a 1969 graduate of Roosevelt High School in Dayton, OH. As a young child, Claudia showed an early interest in music. She began taking piano lessons at age 8, which would later help shape her musical incline and propel her into other various facets of her life.