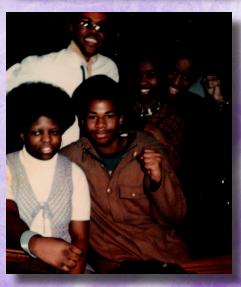

On November 16, 1970, Claudia married the love of her life, James Howard Jernigan. Four children were born into this union: Christopher Michael, Bruce Germaine, Dionna Kaye, and Errane Jornelle.

Claudia was not only a dedicated wife and mother to her family, but she also wanted to provide a nurturing family environment for children who were not so fortunate to have one. This 'sparked' Claudia's interest in becoming a hosting foster family. Claudia began fostering children over ten years and provided love and care to over 40 foster children. She was affectionately known throughout the community as the nice lady with many kids. Claudia had an extremely big heart and unwavering faith in God and family. She creatively made the best out of any situation and could be viewed as somewhat stubborn regarding her beliefs or values.