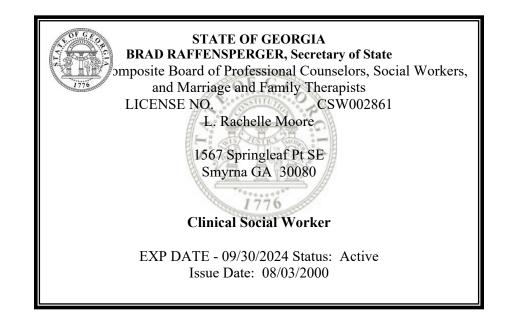

A pocket-sized license card is below. Above is an enlarged copy of your pocket card.

Please make note of the expiration date on your license. It is your responsibility to renew your license before it expires. Please notify the Board if you have a change of address.

Georgia State Board of Professional Licensing 237 Coliseum Drive Macon GA 31217 Phone: (404) 424-9966 www.sos.ga.gov/plb

L. Rachelle Moore 1567 Springleaf Pt SE Smyrna GA 30080