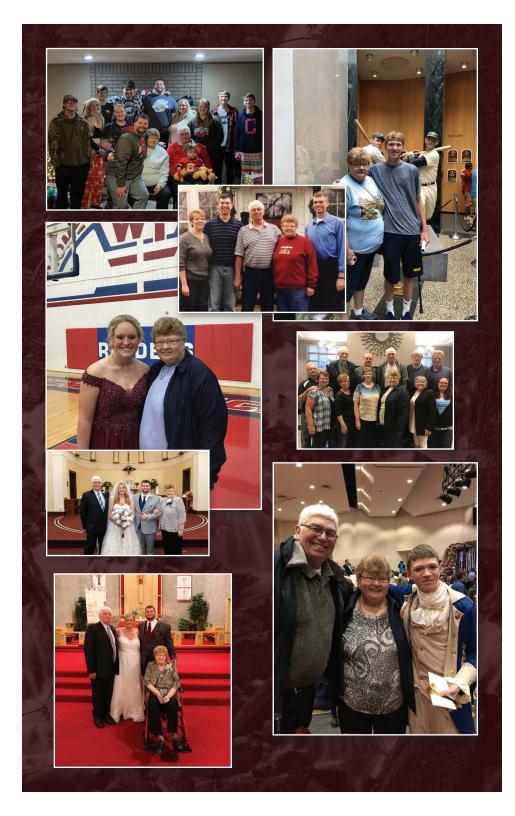

She will be remembered affectionately as Grandma Rosie at Wayne Trace High School, where she retired as head cook after 20 years of service. She worked diligently with the Wayne Trace Athletic Boosters, enjoyed sporting events at Wayne Trace as well as cheering for the Ohio State Buckeyes! Her family was always her focus. Rose Ann enjoyed vacations with her siblings and children and cherished the simple pleasure of getting ice cream with her grandkids.

Rose Ann will be sadly missed by her husband, John, to whom she was married September 9, 1967; children, Angie (Kenny) Speice & Bill (Tricia) Hall; daughter-in-law, Kellie Hall; siblings Bob (Bev) Wolke, Tony (Vicki) Wolke, Theresa (Jim) Bingman, Mark (Julie) Wolke & Kenny (Eve) Wolke; grandchildren, Lauren (Sean) McMichael, Justin (Cortlyn) Speice, Meagan (Noah) Speice, Eli, Emma, Zach & Ethan Hall; great granddaughter Nataleigh McMichael and one on the way!