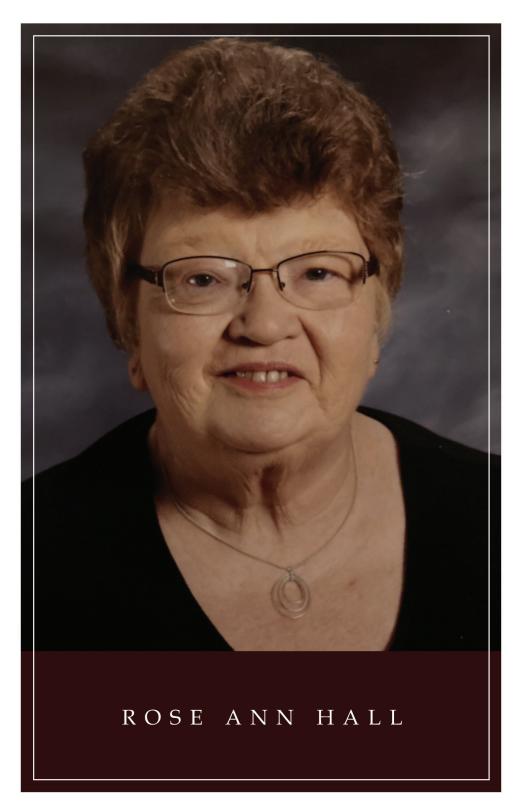

## Rose Ann Hall

Rose Ann Hall, 73, of Payne, passed away Thursday, November 25, 2021 at Defiance Inpatient Hospice Center.

Rose Ann was born in Lima, Ohio on February 27, 1948, a daughter of the late Angela (Kreinbrink) and Vernon Wolke.