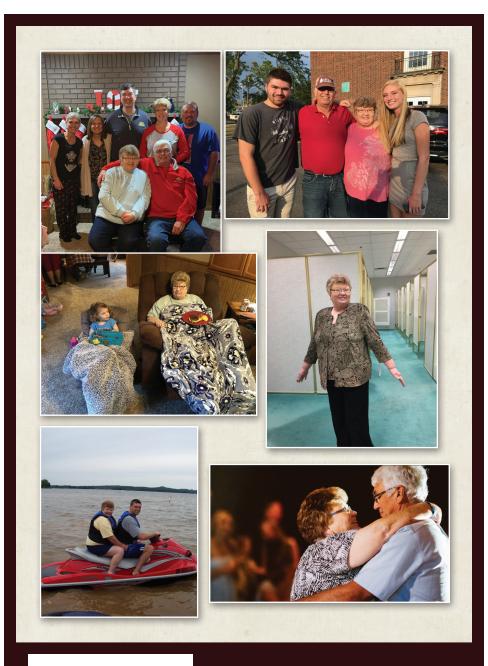

She will be remembered affectionately as Grandma Rosie at Wayne Trace High School, where she retired as head cook after 20 years of service. She worked diligently with the Wayne Trace Athletic Boosters, enjoyed sporting events at Wayne Trace as well as cheering for the Ohio State Buckeyes! Her family was always her focus. Rose Ann enjoyed vacations with her siblings and children and cherished the simple pleasure of getting ice cream with her grandkids.

Rose Ann will be sadly missed by her husband, John, to whom she was married September 9, 1967; children, Angie (Kenny) Speice & Bill (Tricia) Hall; daughter-in-law, Kellie Hall; siblings Bob (Bev) Wolke, Tony (Vicki) Wolke, Theresa (Jim) Bingman, Mark (Julie) Wolke & Kenny (Eve) Wolke; grandchildren, Lauren (Sean) McMichael, Justin (Cortlyn) Speice, Meagan (Noah) Speice, Eli, Emma, Zach & Ethan Hall; great granddaughter Nataleigh McMichael and one on the way!