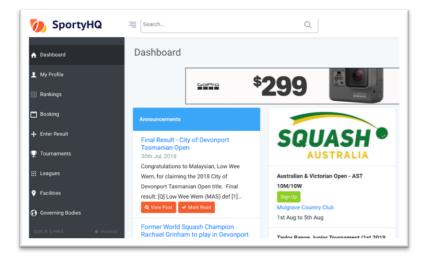

- 3. Fill in your details as required.
- 4. Agree to the terms of service and privacy policy.
- 5. Click the 'Sign Up' button.

- 6. You will be directed to your Dashboard on SportyHQ.
- 7. Here you can manage your profile, check your SportyHQ ranking, enter tournaments and much more.