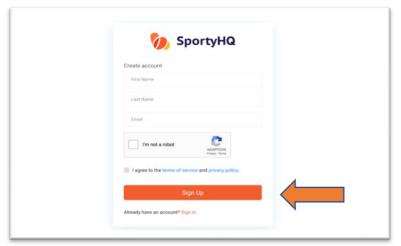

- 3. Fill in your details as required.
- 4. Agree to the terms of service and privacy policy.
- 5. Click the 'Sign Up' button.

- 6. You will be directed to your Dashboard on SportyHQ.
- 7. Here you can manage your profile, check your SportyHQ ranking, enter tournaments and much more.