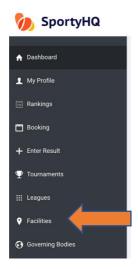

## **Player Quick User Guide**

8. To register as a player at your club, click on 'Facilities' in the sidebar.

9. Enter the club details and your club should come up as a search result.

10. Click on the button 'Register As A Player At This Club'.