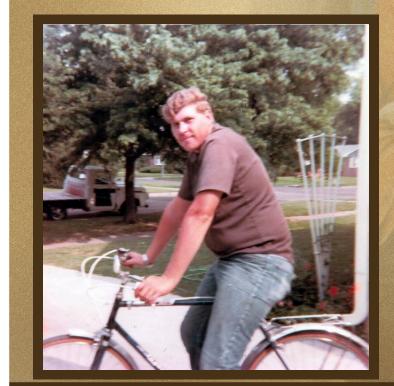

Eldon Donald Becker, 73, of McPherson, KS, passed away peacefully on Tuesday, February 14, 2023, at Pinnacle Park Healthcare & Rehab in Salina, KS. He worked at Sanofi Winthrop/Abbott and CertainTeed, both of McPherson.

Eldon was born on April 30, 1949, in Moundridge, KS, the son of Donald Richard and Billie Richerlee (Sutton) Becker. He graduated from McPherson High School. On March 5, 1978, Eldon was united in marriage to Donna L. Campbell in Little River, KS. This union was blessed with two daughters, Jamie and Jennifer.