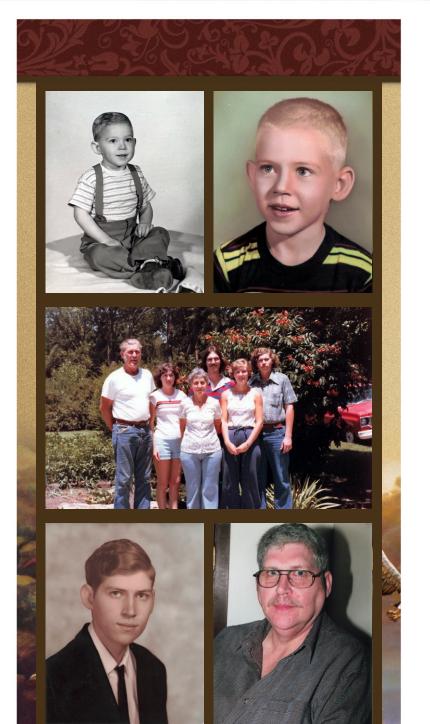

Eldon Donald Becker, 73, of McPherson, KS, passed away peacefully on Tuesday, February 14, 2023, at Pinnacle Park Healthcare & Rehab in Salina, KS. He worked at Sanofi Winthrop/Abbott and CertainTeed, both of McPherson.

Eldon was born on April 30, 1949, in Moundridge, KS, the son of Donald Richard and Billie Richerlee (Sutton) Becker. He graduated from McPherson High School. On March 5, 1978, Eldon was united in marriage to Donna L. Campbell in Little River, KS. This union was blessed with two daughters, Jamie and Jennifer.

He attended Countryside Covenant Church, McPherson.

Survivors include: two daughters, Jamie Hamel of Edmond, OK and Jennifer Bontrager (Brian) of Yoder, KS; siblings, Jeanene Krogh (Mark) of Randolph, VA, Darrell Becker (Shelley) of Coffeyville, KS, and Sandra Thomas of McPherson, KS; two grandchildren, Michael Bontrager and Daniel Bontrager; and many more extended family and friends.