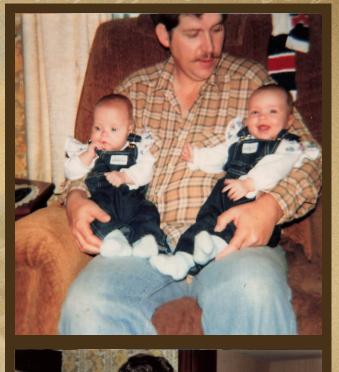

Eldon was born on April 30, 1949, in Moundridge, KS, the son of Donald Richard and Billie Richerlee (Sutton) Becker. He graduated from McPherson High School. On March 5, 1978, Eldon was united in marriage to Donna L. Campbell in Little River, KS. This union was blessed with two daughters, Jamie and Jennifer.

He attended Countryside Covenant Church, McPherson.

Survivors include: two daughters, Jamie Hamel of Edmond, OK and Jennifer Bontrager (Brian) of Yoder, KS; siblings, Jeanene Krogh (Mark) of Randolph, VA, Darrell Becker (Shelley) of Coffeyville, KS, and Sandra Thomas of McPherson, KS; two grandchildren, Michael Bontrager and Daniel Bontrager; and many more extended family and friends.