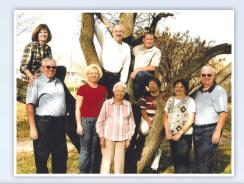

GRANDKIDS: Jayda, Oakland, Halston Keprie, Griffin

PARENTS: Shirley and Merlene Chapman Bartholomew, both deceased

SIBLINGS: Eugene (Sheila) Bartholomew, Bruce (Arlene) Bartholomew; Sherry (Steve) Anderson