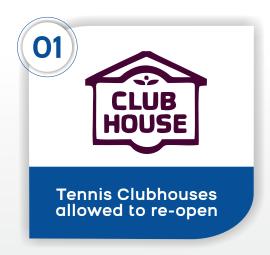

# SAFE RETURN TO TENNIS

PERMITTED UNDER ALERT LEVEL 2:

Tennis gatherings allowed but limited to a max. of 50 people

**COVID19 HOTLINES:** 