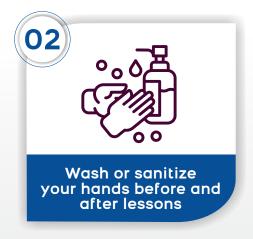

## SAFE RETURN TO TENNIS

HYGIENE MEASURES TO REMAIN IN PLACE

All general safety measures to still be followed