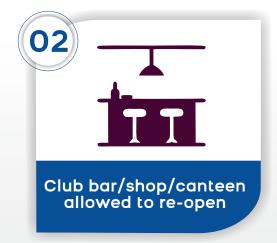

# SAFE RETURN TO TENNIS

PERMITTED UNDER ALERT LEVEL 2:

Tennis gatherings allowed but limited to a max. of 50 people

**COVID19 HOTLINES:** 