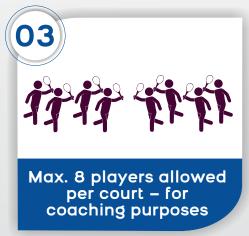

# SAFE RETURN TO TENNIS

PERMITTED UNDER ALERT LEVEL 2:

Tennis gatherings allowed but limited to a max. of 50 people

**COVID19 HOTLINES:** 