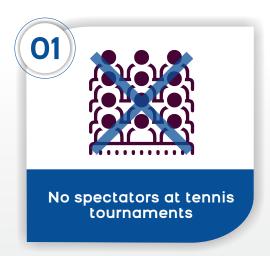

## SAFE RETURN TO TENNIS

HYGIENE MEASURES TO REMAIN IN PLACE











All general safety measures to still be followed

### **COVID19 HOTLINES:**

#### NATIONAL GOVERNMENT

Website: www.saconoravirus.co.za Emergency Hotline - 0800 029 999 WhatsApp Support - 0600 123 456

### **TENNIS SOUTH AFRICA**

Website: www.tennissa.co.za

Emergency Hotline - 083 944 3973 / 083 422 8110 WhatsApp Support - 083 944 3973 / 083 422 8110

# SAFE RETURN TO TENNIS

RESTRICTIONS THAT WILL REMAIN IN PLACE











### **COVID19 HOTLINES:**

### **NATIONAL GOVERNMENT**

Website: www.saconoravirus.co.za Emergency Hotline - 0800 029 999 WhatsApp Support - 0600 123 456

### **TENNIS SOUTH AFRICA**

Website: www.tennissa.co.za

Emergency Hotline - 083 944 3973 / 083 422 8110 WhatsApp Support - 083 944 3973 / 083 422 8110

# SAFE RETURN TO TENNIS

PERMITTED UNDER ALERT LEVEL 2:











Tennis gatherings allowed but limited to a max. of 50 people

**COVID19 HOTLINES:** 

### NATIONAL GOVERNMENT

Website: www.saconoravirus.co.za Emergency Hotline - 0800 029 999 WhatsApp Support - 0600 123 456

### **TENNIS SOUTH AFRICA**

Website: www.tennissa.co.za

Emergency Hotline - 083 944 3973 / 083 422 8110 WhatsApp Support - 083 944 3973 / 083 422 8110