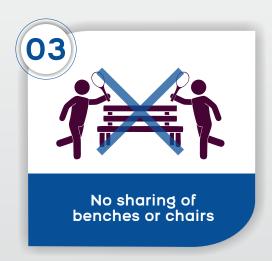

## SAFE RETURN TO TENNIS

HYGIENE MEASURES TO REMAIN IN PLACE











All general safety measures to still be followed

### **COVID19 HOTLINES:**

#### NATIONAL GOVERNMENT

Website: www.saconoravirus.co.za Emergency Hotline - 0800 029 999 WhatsApp Support - 0600 123 456

### **TENNIS SOUTH AFRICA**

Website: www.tennissa.co.za

Emergency Hotline - 083 944 3973 / 083 422 8110 WhatsApp Support - 083 944 3973 / 083 422 8110

# SAFE RETURN TO TENNIS

RESTRICTIONS THAT WILL REMAIN IN PLACE











### **COVID19 HOTLINES:**

### **NATIONAL GOVERNMENT**

Website: www.saconoravirus.co.za Emergency Hotline - 0800 029 999 WhatsApp Support - 0600 123 456

### **TENNIS SOUTH AFRICA**

Website: www.tennissa.co.za

Emergency Hotline - 083 944 3973 / 083 422 8110 WhatsApp Support - 083 944 3973 / 083 422 8110

# SAFE RETURN TO TENNIS

PERMITTED UNDER ALERT LEVEL 2:











Tennis gatherings allowed but limited to a max. of 50 people

**COVID19 HOTLINES:** 

### NATIONAL GOVERNMENT

Website: www.saconoravirus.co.za Emergency Hotline - 0800 029 999 WhatsApp Support - 0600 123 456

### **TENNIS SOUTH AFRICA**

Website: www.tennissa.co.za

Emergency Hotline - 083 944 3973 / 083 422 8110 WhatsApp Support - 083 944 3973 / 083 422 8110