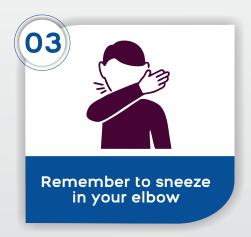

## SAFE RETURN TO TENNIS

HYGIENE MEASURES TO REMAIN IN PLACE

All general safety measures to still be followed