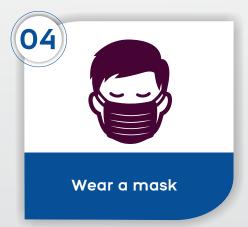

## SAFE RETURN TO TENNIS

HYGIENE MEASURES TO REMAIN IN PLACE

All general safety measures to still be followed