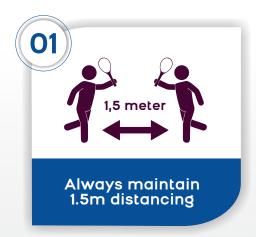

## SAFE RETURN TO TENNIS

HYGIENE MEASURES TO REMAIN IN PLACE

All general safety measures to still be followed