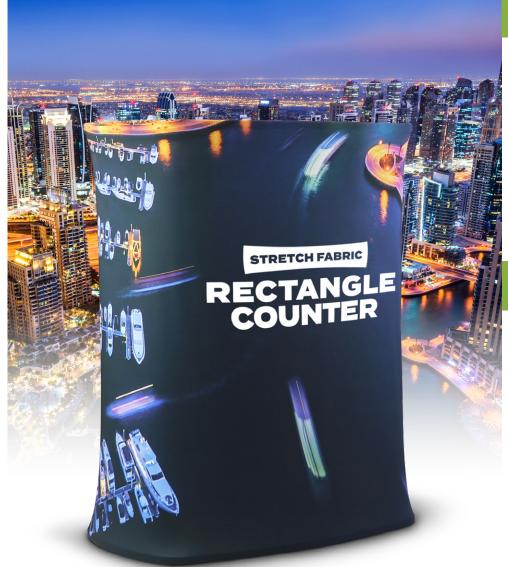

## RECTANGLE COUNTER

The fabric-based counter that is easy to set up and transport

- Lightweight and strong aluminium hardware components.
- Includes a bespoke-printed graphic on Stretch Fabric.
- Printed in-house on a VUTEk FabriVU 340
- Finished in-house by our team of sewing machinists.
- Includes a carry bag that contains the unit hardware and can also hold the graphic for easy portability and transportation.

## **Specification**

Name Rectangle Counter

Overall Width 800mm

Overall Height 1005mm

Overall Depth 530mm

Weight 10.5kg

## One size

**Stretch Fabric Rectangle Counter**