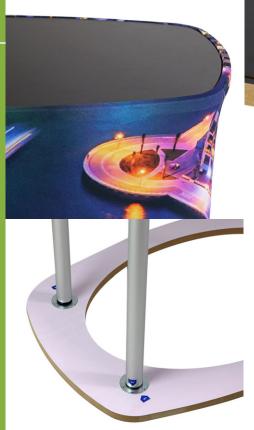

## **Specification**

Name Rectangle Counter

Overall Width 800mm

Overall Height 1005mm

Overall Depth 530mm

Weight 10.5kg