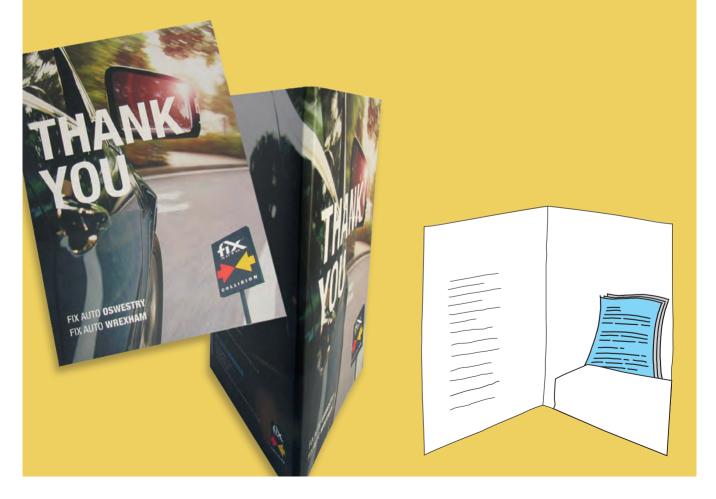

# **WALLET FOLDERS**

Present your documents in the best possible way with a Presentation Folder. Combining top quality print and a huge range of styles, these folders will be a great addition to your marketing collateral.

#### **SELF-ASSEMBLY**

FORFUL PARES AND A COM

Our self-assembly folders are supplied flat for you to make up, as and when you need them, saving you storage space along with a few pounds. The flaps of the pocket interlock together using a clever little tab and once you fold the front cover over, you're ready to go.

#### **GLUED POCKETS**

If you want your folders ready to use straight from the box, this option is perfect for you. These folders are delivered with the pockets glued in place – all you need to do is drop in your documents and you've got the perfect presentation.

#### **DOUBLE POCKET / SIX PAGE**

If you want your folder to hold more information take a look at our double pocket options and six page folders. Both offer something a little different and give you more space to ensure your full message gets passed on.