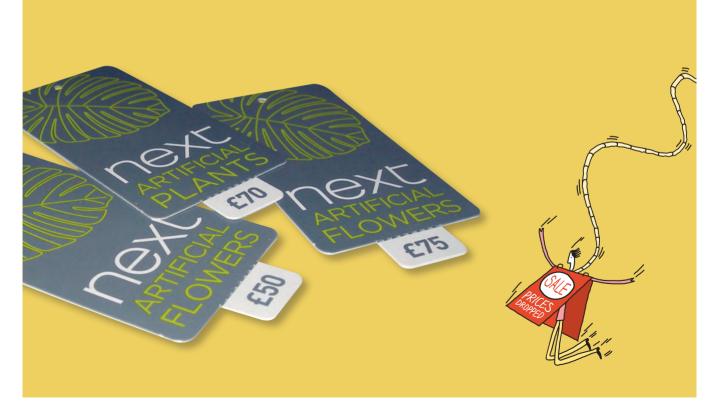

#### **VOUCHER CARDS**

Incentives and recognition can create a real buzz around an activity and motivate people to get involved. So if it's time to say well done, thank you, reward loyalty or offer a discount, voucher cards are a great way to show you care to staff or customers alike.