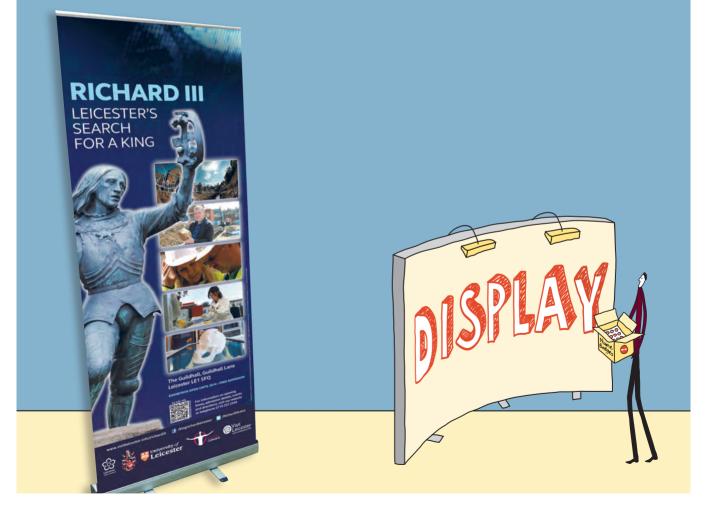

# **DISPLAYS & BANNERS**

*Our Display Department produces highly visible, attention-grabbing products that deliver real impact. We print big and supply exhibition stands, roller banners, outdoor banners, flags, display boards and posters.* 

#### **ROLLER BANNERS**

FORFUL PARES AND AL. CON

Easy to move, easy to use and easy on the pocket. These light weight banners can be put up in a couple of minutes and are a great way of grabbing the attention of people passing by.

#### **POP UP STANDS**

Create a large branded background wall ideal for any exhibition space with one of our Pop Up Stand bundles. The bundle includes the graphics, frame, lights and wheeled case that converts to a lectern to give you everything you need to create a quick and easy display at a great price.