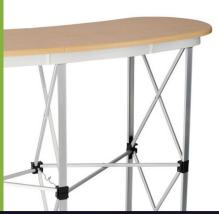

## Portable and easy to assemble, 2 sizes available

Includes bespoke-printed on semi-rigid, anti-scratch, light-stop, 500 micron CrystalFlex material. Quick and simple self-locking magnetic assembly. Thermoformed tabletop in beech effect with one internal shelf.

Supplied with a carry bag

Setup time: 5 mins

People required: 1