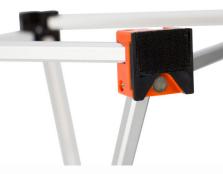

## Portable and easy to assemble, 2 sizes available

Includes bespoke-printed on semi-rigid, anti-scratch, light-stop, 500 micron CrystalFlex material. Quick and simple self-locking magnetic assembly. Thermoformed tabletop in beech effect with one internal shelf.