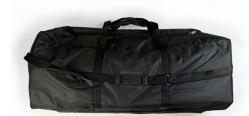

Spec Sheet ∘

## POP-UP COUNTER

## Portable and easy to assemble, 2 sizes available

Includes bespoke-printed on semi-rigid, anti-scratch, light-stop, 500 micron CrystalFlex material. Quick and simple self-locking magnetic assembly. Thermoformed tabletop in beech effect with one internal shelf.

Supplied with a carry bag

Setup time: 5 mins

People required: 1











## **Specification**

| Name           | 1×2       | 2×2       |
|----------------|-----------|-----------|
| Overall Width  | 670mm     | 1260mm    |
| Overall Height | 970mm     | 970mm     |
| Overall Depth  | 430mm     | 430mm     |
| Graphic Width  | 1510mm    | 2010mm    |
| Graphic Height | 940mm     | 940mm     |
| Warranty       | 12 months | 12 months |
| Weight         | 10kg      | 14kg      |

## **Available sizes**