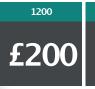

## Stretch Fabric Premium Stands (600, 800, 900 & 1000)

Single-Sided prices

| 600  | 800  |
|------|------|
| £120 | £140 |

Also available Double-Sided

Single-Sided prices

Also available Double-Sided