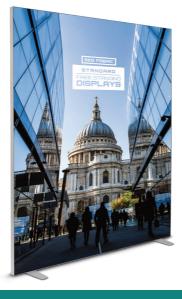

### Stretch Fabric Snake Stands (A & B)

Single-Sided prices

Snake A **£220** 

£230

Also available Double-Sided

SEG Fabric Standard Free-Standing Displays (0.85m & 1m)

Single-Sided prices

Also available Double-Sided