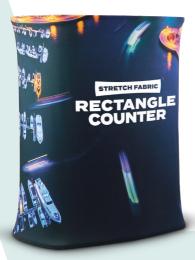

tch Fabric Premium Stands (600, 800, 900 & 1000)





Single-Sided prices

| 600  | 800  |
|------|------|
| £120 | £140 |

Also available Double-Sided





Single-Sided prices



Also available Double-Sided



#### **RESELLER ACCESSORIES GUIDE**

Stretch Fabric Premium Stands (900 & 1000)





Single-Sided prices





Also available Double-Sided

### Stretch Fabric Snake Stands (A & B)





Single-Sided prices

Snake A **£220** 

£230

Also available Double-Sided

SEG Fabric Standard Free-Standing Displays (0.85m & 1m)





Single-Sided prices





Also available Double-Sided



#### **RESELLER ACCESSORIES GUIDE**

SEG Fabric Standard Free-Standing Displays (1.5m)





Single-Sided prices



Also available Double-Sided

# SEG Fabric Pop-UpCounter & Stretch Fabric Rectangle Counter















## **RESELLER ACCESSORIES GUIDE**

#### **Literature Stands & Headers**



£89

#### Literature Stand

Overall Width 256mm
Overall Height 1460mm
Overall Depth 370mm
Weight 7.5kg

- •High tech styling with A4 capacity shelving
- •6 double-sided acrylic shelves
- •Folds down for easy transportation
- Anodised silver
- Complete with heavy– duty hard case for safe transportation
- •Shelf lip holds 23mm of sheets





#### Heade

Supplied in 1000mm × 300mm sections with sticky foam fittings.