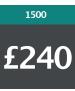

## Stretch Fabric Premium Stands (600, 800, 900 & 1000)

Single-Sided prices

| 600  | 800  |
|------|------|
| £120 | £140 |

Also available Double-Sided

Single-Sided prices

Also available Double-Sided