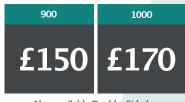

#### **RESELLER ACCESSORIES GUIDE**

Stretch Fabric Premium Stands (900 & 1000)

Single-Sided prices

Also available Double-Sided