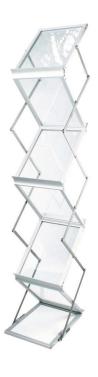

#### Literature Stand

Overall Width 256mm
Overall Height 1460mm
Overall Depth 370mm
Weight 7.5kg

- •High tech styling with A4 capacity shelving
- •6 double-sided acrylic shelves
- •Folds down for easy transportation
- Anodised silver
- Complete with heavy– duty hard case for safe transportation
- •Shelf lip holds 23mm of sheets