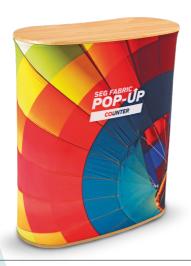

# Stretch Fabric Premium Stands (600, 800, 900 & 1000)





Single-Sided prices

| 600  | 800  |
|------|------|
| £120 | £140 |

Also available Double-Sided





Single-Sided prices



Also available Double-Sided



#### **RESELLER ACCESSORIES GUIDE**

Stretch Fabric Premium Stands (900 & 1000)





Single-Sided prices





Also available Double-Sided

### Stretch Fabric Snake Stands (A & B)





Single-Sided prices

Snake A **£220** 

£230

Also available Double-Sided

SEG Fabric Standard Free-Standing Displays (0.85m & 1m)





Single-Sided prices





Also available Double-Sided



#### **RESELLER ACCESSORIES GUIDE**

SEG Fabric Standard Free-Standing Displays (1.5m)





Single-Sided prices



Also available Double-Sided

# SEG Fabric Pop-UpCounter & Stretch Fabric Rectangle Counter















## **RESELLER ACCESSORIES GUIDE**

#### **Literature Stands & Headers**



£89

#### Literature Stand

Overall Width 256mm
Overall Height 1460mm
Overall Depth 370mm
Weight 7.5kg

- •High tech styling with A4 capacity shelving
- •6 double-sided acrylic shelves
- •Folds down for easy transportation
- Anodised silver
- Complete with heavy– duty hard case for safe transportation
- •Shelf lip holds 23mm of sheets





#### Heade

Supplied in 1000mm × 300mm sections with sticky foam fittings.