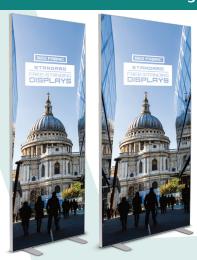

### Stretch Fabric Snake Stands (A & B)

Single-Sided prices

Snake A **£220** 

£230

Also available Double-Sided

SEG Fabric Standard Free-Standing Displays (0.85m & 1m)

Single-Sided prices

Also available Double-Sided