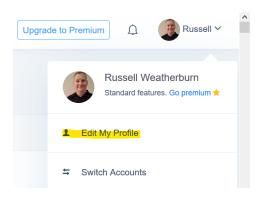

### **Basic Profile Details**

 Edit the player's profile, click on the drop down on the right of their name and select the <u>Edit</u> <u>My Profile</u> link

### Editing 'Quick Links'

 Edit the player's profile, click on the drop down on the right of their name and select the <u>Edit</u> <u>My Profile</u> link

| Upgrade t | o Premium                                      |
|-----------|------------------------------------------------|
| ſ         | Don Bartley<br>Standard features. Go premium * |
| 1         | Edit My Profile                                |
| ŧ         | Switch Accounts                                |
|           | Payments                                       |
| *         | Code Violations                                |
|           | Messages                                       |
| <b></b>   | Change Password                                |
| 0         | Documentation                                  |
| Ø         | Customer Support                               |
| Ċ         | Logout                                         |