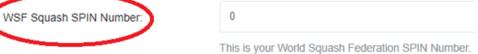

### Updating your SPIN Number

- 1. Login to your SportyHQ Account
- 2. Once logged in, on the right-hand side of the page next to your name, select the drop-down

menu. The first option will be 'Edit my Profile'. Select this.

3. Once selected, this will open a new page. Ensure you are on the 'Basic Information' screen.

5. Once completed, scroll to the bottom of the page and save your information.

Save Profile