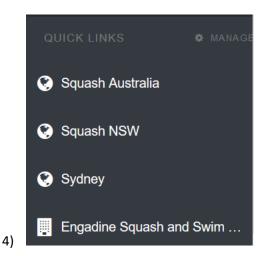

2) Click on the <u>Quick Links</u> button, then you should see what is available. If you need to add something, click in the Search box on the right and find the facility (or tournament, etc) that you wish to add, then select the correct one. The link should appear, and you need to make sure that the slider is green for it to appear. Click the <u>Save Quick Links</u> button to complete

| Profile                           |                          |                  |                                                                                 |
|-----------------------------------|--------------------------|------------------|---------------------------------------------------------------------------------|
| Basic Information                 | Quick Links              |                  | Pin something else?                                                             |
| Profile Photo<br>Privacy Settings | Squash Australia         |                  | Would you like to add something else to<br>your quick links? You can add pretty |
| Phone                             | Squash NSW               |                  | much anything. Just search for it below.                                        |
| Username<br>Clubs                 | @ Sydney                 |                  | Search                                                                          |
| Quick Links                       | Engadine Squash and Swim |                  | Engadine Squash and Swim<br>Centre                                              |
| Enrolled Sports                   |                          | Save Quick Links | Engadine, New South Wales,<br>Australia                                         |
| SportyHQ Premium                  |                          | R                |                                                                                 |

3) The facility should now show on the side bar