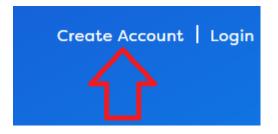

# Find existing events

Use the search tool below to find an existing event on SportyHQ.

- 2) If you do find your account, please check with your State/Club administrators to get an activation link sent to you. You may need to have your email address updated before you will get this.
- 3) If you do not find an account with your name, go back to the top and in the top right-hand screen, click 'create account'