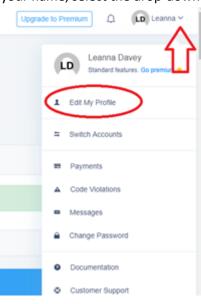

### **Basic Profile Details**

 Edit the player's profile, click on the drop down on the right of their name and select the <u>Edit</u> <u>My Profile</u> link

### Editing 'Quick Links'

 Edit the player's profile, click on the drop down on the right of their name and select the <u>Edit</u> <u>My Profile</u> link

| Upgrade t | o Premium                                      |
|-----------|------------------------------------------------|
| ſ         | Don Bartley<br>Standard features. Go premium * |
| 1         | Edit My Profile                                |
| ŧ         | Switch Accounts                                |
|           | Payments                                       |
| *         | Code Violations                                |
|           | Messages                                       |
| <b></b>   | Change Password                                |
| 0         | Documentation                                  |
| Ø         | Customer Support                               |
| Ċ         | Logout                                         |