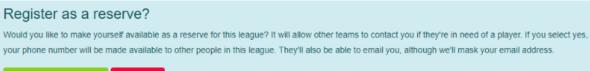

### Adding Yourself as A Reserve

**OR** a player can register themselves as a spare, at the top of the league page, the player can select 'Yes, I would like to register'

Yes, I'd like to register... No thanks