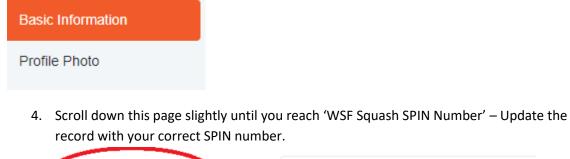

### Updating your SPIN Number

- 1. Login to your SportyHQ Account
- 2. Once logged in, on the right-hand side of the page next to your name, select the drop-down

menu. The first option will be 'Edit my Profile'. Select this.

3. Once selected, this will open a new page. Ensure you are on the 'Basic Information' screen.

5. Once completed, scroll to the bottom of the page and save your information.

Save Profile