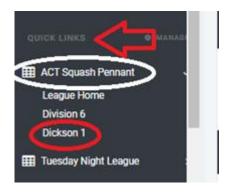

#### **Entering Results**

- 1. Log into SportyHQ. This will take you straight to your dashboard. There are two ways to enter results in the grey panel, click on 'enter result' OR
- 2. Under the 'Quick Links' option in the grey side panel on the left-hand side of your screen, click on the required pennant. This will give you a drop down of 3 options League home, Division and team. Select your team name.