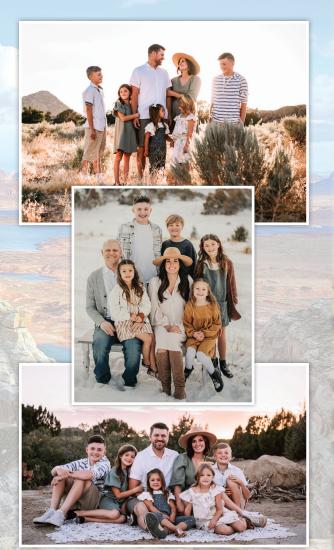

## **BRIAN DALLEY**

March 5, 1980 Gunnison, Utah

November 7, 2022 Gunnison, Utah

MARRIED: Kallie Ellison in the Manti Temple on May 7, 2004

CHILDREN: Easton, Beckham, Olivia, Lennyn and Indie

PARENTS: Ron and Sue Jorgensen Dalley

SIBLINGS: Amie (Bill) Tucker, Angalee Bartholomew, Michelle (Michael) Smith, Jaylene (Mayne) Mortensen, Ben (Amy) Dalley

PRECEDED IN DEATH BY: grandparents: Jay and Della Dalley, Budd and Ila Jorgensen