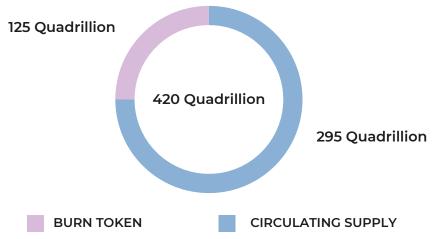

### **108** Tokenomics & Stats

TOKEN SYMBOL Baby Doge

TOTAL SUPPLY 420 Quadrillion

CIRCULATING SUPPLY 295 Quadrillion

MARKET CAP 200 Million+ COIN BURNT 125 Quadrillion HOLDERS 100.000+