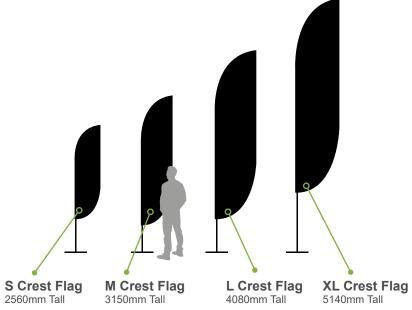

## **Specification**

| Name            | Small  | Medium | Large  | Extra Large |
|-----------------|--------|--------|--------|-------------|
| Standing Height | 2560mm | 3150mm | 4080mm | 5140mm      |
| Graphic Width   | 500mm  | 600mm  | 785mm  | 850mm       |
| Graphic Height  | 1900mm | 2600mm | 3400mm | 3900mm      |
| Graphic Ground  | 660mm  | 550mm  | 700mm  | 1240mm      |