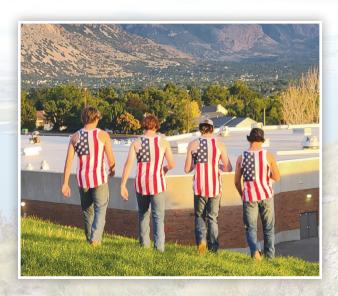

## **COLTON ADAM MOSSER**

December 31, 2005 Washington Terrace, Utah

> November 18, 2023 Perry, Utah

PARENTS: Adam Kirby and Nellie Marie Christensen Mosser, and the late Candace Clark Mosser

BROTHERS: Garrett Kenneth Mosser, Carter Adam Simpson

GRANDPARENTS: Vickie Schwab; Kenneth and Susan Sutton; Alan and Janis Christensen; Great-Grandmas: Dorothy Baird and Carlene Sutton

PRECEDED IN DEATH BY: mom, Candace Clark Mosser; grandparents, Bob Schwab, Kirby and Sherry Mosser; great-grandparents: Denzil Baird, Bill and Bea Mosser, Asel and Dora Boman, James and Mary Lou Hayes, Georgie "Jode" Sutton; great-aunt, Cassie Wood