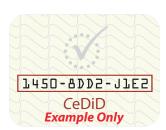

#### To validate this credential:

Locate and note the CeDiD located in the upper left hand corner of the credential (page 1). The CeDiD is a unique identifier and is required for validation. Enter the CeDiD, using the link below to visit the institution's official validation website. Validation includes complete degree information that is time and date stamped by the issuing authority.