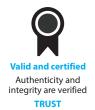

#### • To verify the digital signature:

This credential is certified by CeCredential Trust and should read as such. The ribbon signifies that both pages of this document have not been modified since issued. Do not trust this document if any other symbol is displayed.