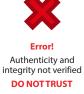

#### • To verify the digital signature:

This credential is certified by CeCredential Trust and should read as such. The ribbon signifies that both pages of this document have not been modified since issued. Do not trust this document if any other symbol is displayed.