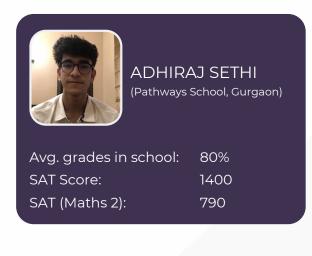

### **SUCCESS STORIES**

Join the pool of 1200+ students who got admitted to their dream universities

Avg. grades in school: 92.7 %
SAT Score: 1400
SAT (Maths 2): 800
SAT (Biology): 700

Watch what Shourya has to say about UniRely!