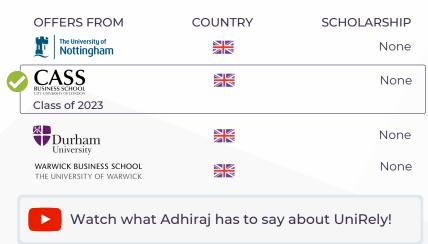

Watch what Goutham has to say about UniRely!

AMAN TODI (Wynberg Allen School, Mumbai)

Avg. grades in school: 84.3% SAT Score: 1520 SAT (Maths 2): 800 SAT (Physics): 790

VANSHIKA YADAV (Amity International School, New Delhi)

Avg. grades in school: 94.5% SAT Score: 1240

| OFFERS FROM NYU Man SHANGHAI                       | COUNTRY           | SCHOLARSHIP<br>US\$25,000/Year |
|----------------------------------------------------|-------------------|--------------------------------|
|                                                    | *                 | None                           |
| MANCHESTER<br>1824<br>The University of Manchester |                   | None                           |
| University of Minnesota                            |                   | None                           |
| UNIVERSITY OF TORONTO                              | 1+1               | None                           |
| Watch what                                         | Vanshika has to s | say about UniRely!             |