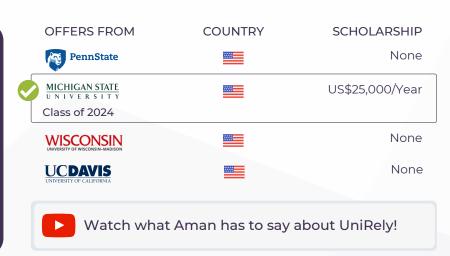

Watch what Goutham has to say about UniRely!

AMAN TODI (Wynberg Allen School, Mumbai)

Avg. grades in school: 84.3% SAT Score: 1520 SAT (Maths 2): 800 SAT (Physics): 790

VANSHIKA YADAV (Amity International School, New Delhi)