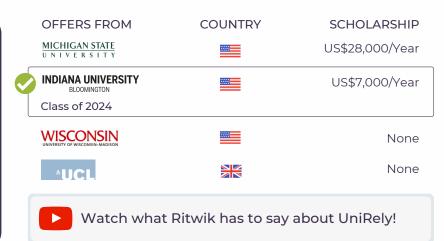

### **SUCCESS STORIES**

Join the pool of 1200+ students who got admitted to their dream universities

Avg. grades in school: 92.7 %
SAT Score: 1400
SAT (Maths 2): 800
SAT (Biology): 700

Watch what Shourya has to say about UniRely!